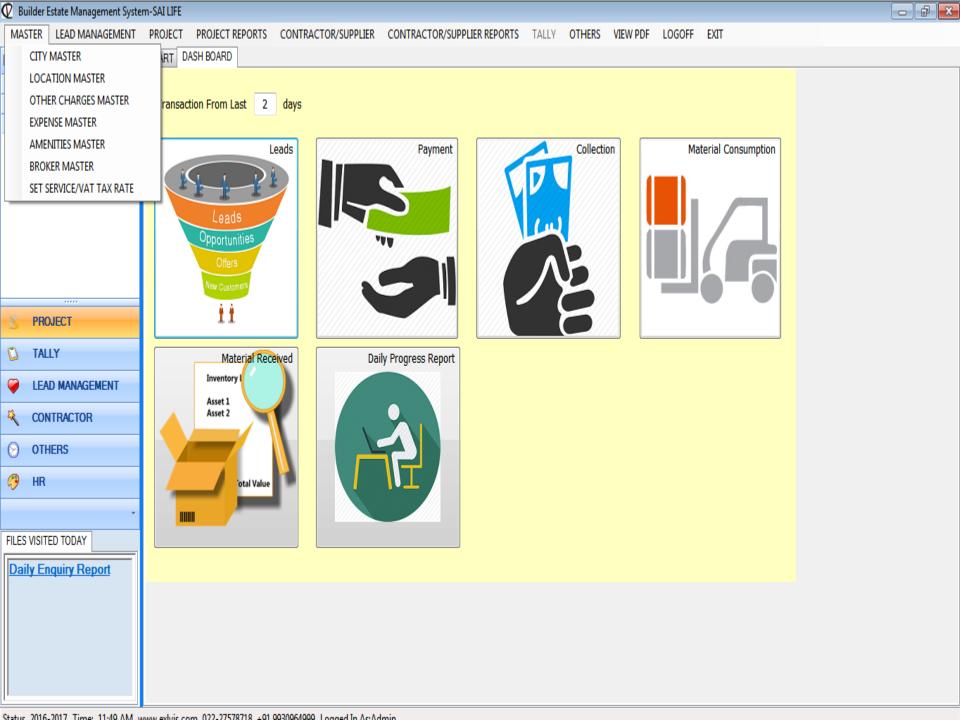

# Welcome Screen for Entering in System



























Status Financial Vear 2014-2015 Time: 10:28 AM years exhib com 022-27578718 ±01 0020765768 Logged In AstAdmin









### Demand Letter format for Slab

Ref.: Flat No. A-201, in "SHREE SADGURU RESIDENCY", situated at S.NO 58 H, NO 1A/2

VILLAGE BADIVALI SHELU TAL KARAJAT, Shelu 1, BANDIVALI, Shelu 1.

Sub.: Call for installments No.2

Dear Sir,

With reference to the above booked Flat No.A-201, in our project "SHREE SADGURU RESIDENCY", situated at Plot No. S.NO 58 H.NO 1A/2 VILLAGE BADIVALI SHELU TAL KARAJAT, Sector No. Shehi 1, BANDIVALI Shelu 1. We request you to release the following amounts as per the agreement payment schedule:

#### Stage of Work .: - At the time of Work Start

| Total Agreement                  | Rs. 682000/- |
|-------------------------------