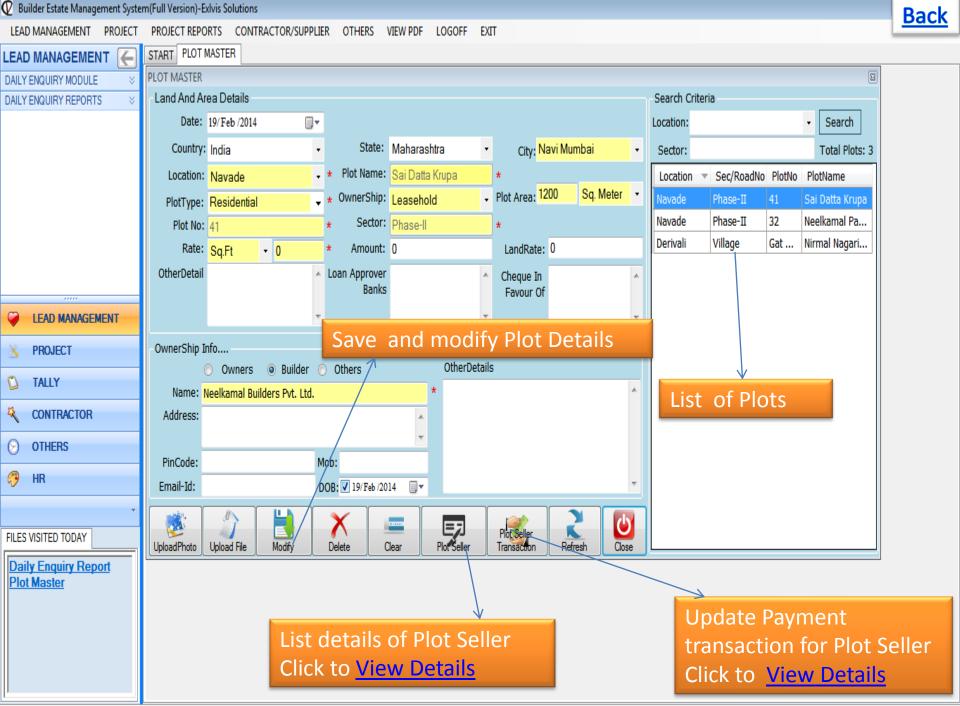

# Welcome Screen for Entering in System



























Status Financial Vear 2014-2015 Time: 10:28 AM years exhib com 022-27578718 ±01 0020765768 Logged In AstAdmin









### Demand Letter format for Slab

Ref.: Flat No. A-201, in "SHREE SADGURU RESIDENCY", situated at S.NO 58 H, NO 1A/2

VILLAGE BADIVALI SHELU TAL KARAJAT, Shelu 1, BANDIVALI, Shelu 1.

Sub.: Call for installments No.2

Dear Sir,

With reference to the above booked Flat No.A-201, in our project "SHREE SADGURU RESIDENCY", situated at Plot No. S.NO 58 H.NO 1A/2 VILLAGE BADIVALI SHELU TAL KARAJAT, Sector No. Shehi 1, BANDIVALI Shelu 1. We request you to release the following amounts as per the agreement payment schedule:

#### Stage of Work .: - At the time of Work Start

| Total Agreement                  | Rs. 682000/- |
|----------------------------------|--------------|