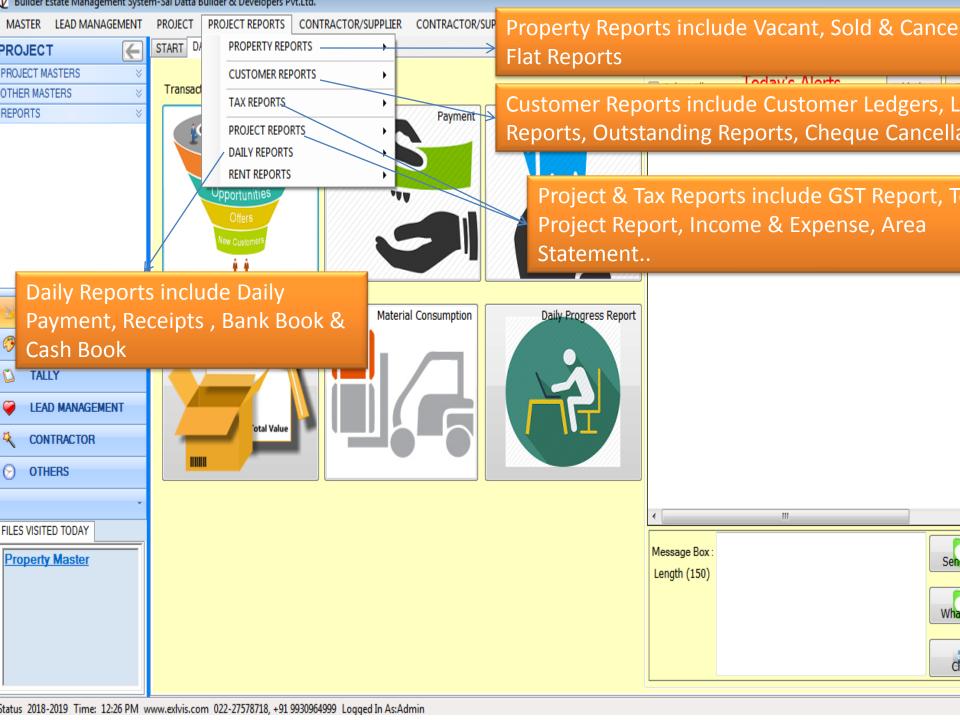

# Welcome Screen for Entering in System



























Status Financial Vear 2014-2015 Time: 10:28 AM years exhib com 022-27578718 ±01 0020765768 Logged In AstAdmin









### Demand Letter format for Slab

Ref.: Flat No. A-201, in "SHREE SADGURU RESIDENCY", situated at S.NO 58 H, NO 1A/2

VILLAGE BADIVALI SHELU TAL KARAJAT, Shelu 1, BANDIVALI, Shelu 1.

Sub.: Call for installments No.2

Dear Sir,

With reference to the above booked Flat No.A-201, in our project "SHREE SADGURU RESIDENCY", situated at Plot No. S.NO 58 H.NO 1A/2 VILLAGE BADIVALI SHELU TAL KARAJAT, Sector No. Shehi 1, BANDIVALI Shelu 1. We request you to release the following amounts as per the agreement payment schedule:

#### Stage of Work .: - At the time of Work Start

| Total Agreement                  | Rs. 682000/- |
|----------------------------------|--