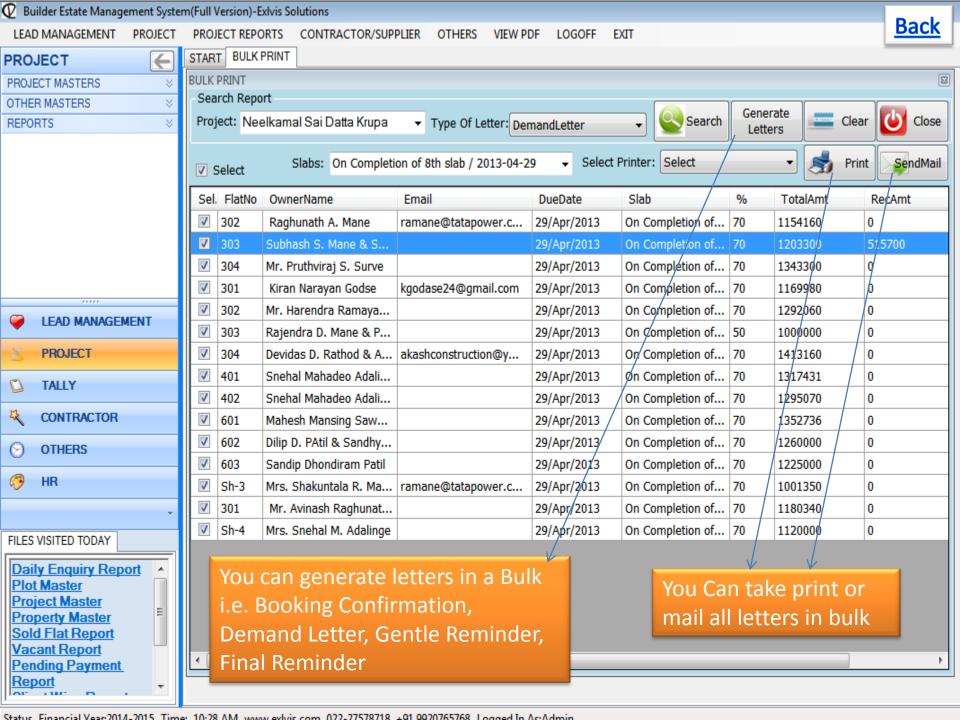

### Demand Letter format for Slab

Ref.: Flat No. A-201, in "SHREE SADGURU RESIDENCY", situated at S.NO 58 H, NO 1A/2

VILLAGE BADIVALI SHELU TAL KARAJAT, Shelu 1, BANDIVALI, Shelu 1.

Sub.: Call for installments No.2

Dear Sir,

With reference to the above booked Flat No.A-201, in our project "SHREE SADGURU RESIDENCY", situated at Plot No. S.NO 58 H.NO 1A/2 VILLAGE BADIVALI SHELU TAL KARAJAT, Sector No. Shehi 1, BANDIVALI Shelu 1. We request you to release the following amounts as per the agreement payment schedule: