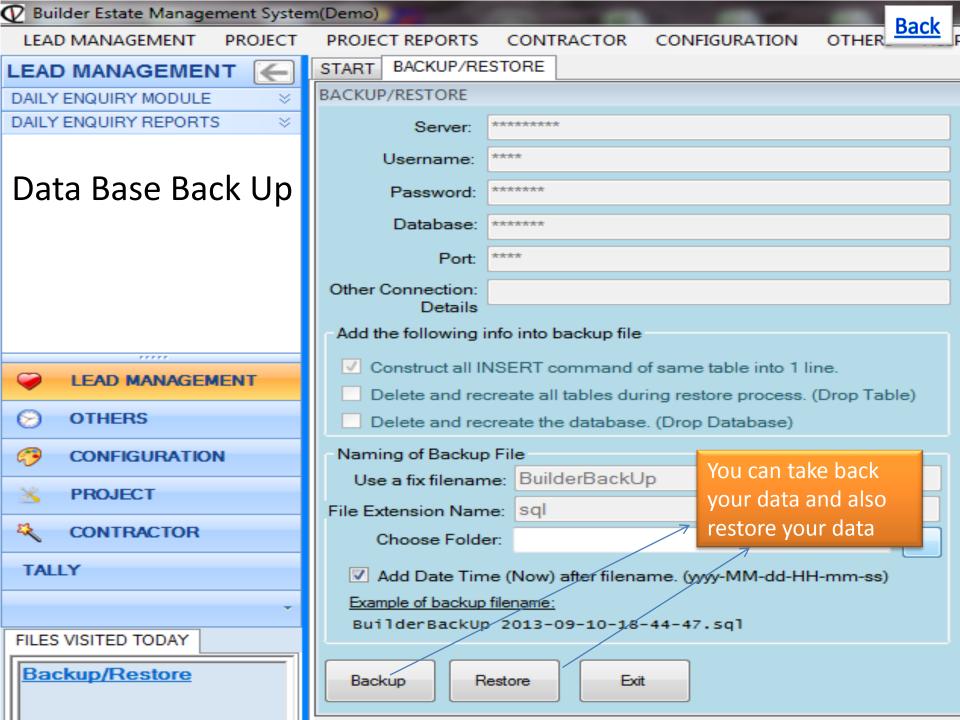

|                     |                                  |            | 84200                                    |         |
| 8 15/Feb/2014                                                     | 9812            | PNB(Vas             | shi) 20                          | )7         | 543280                                   |         |









Status Financial Vear 2014 - 2015 Time: 10:28 AM MANA exhiis com 022 - 27578718 + 01 0020765768 Logged In AstAdmin















Status, Financial Vear 2014-2015, Time: 10:28 AM, MANAN exhits com, 022-27578718, ±01,0020765768, Logged In AstAdmin





Status Financial Vegr 2014 - 2015 Times 10:29 AM years exhibit com 022 - 27579719 + 01 0020765769 Logged In Act Admin











## User Rights Module – Admin can create User with rights







# Thank You

Contact Us: Mr. Sujit Sinha

**Exlvis Solutions Pvt Ltd** 

Email: sujeet@exlvis.com

C-212, 2nd floor, Tower - 8,

Belapur Station Complex, Navi Mumbai-400614

+91 9930 964 999, 022-2757 8718

#### Exlvis Solutions Private Limited