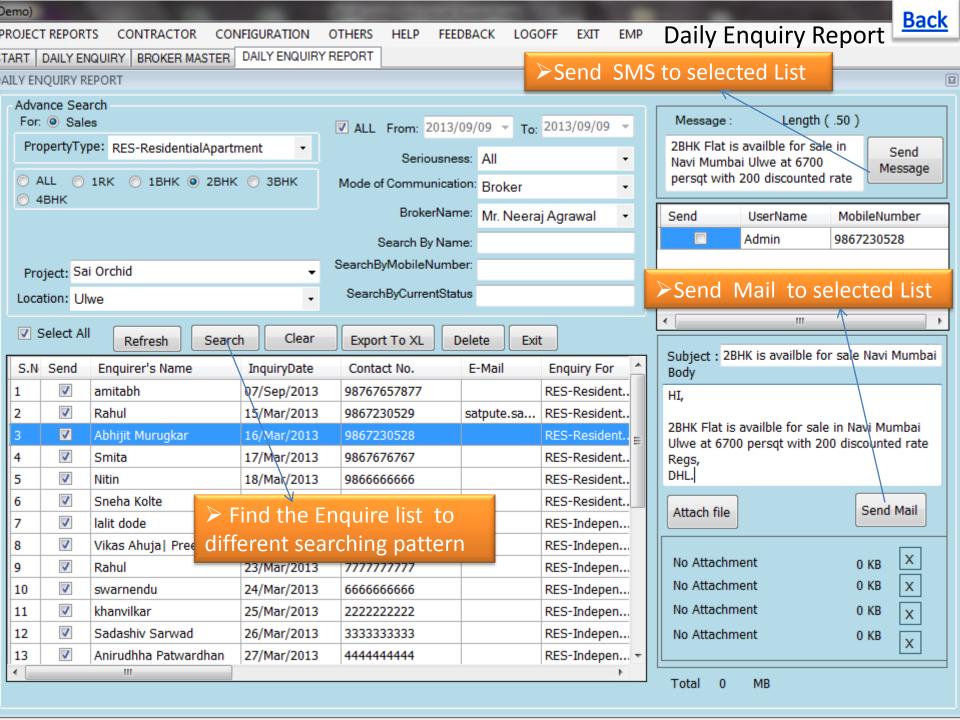

# Welcome Screen for Entering in System



























Status Financial Vear 2014-2015 Time: 10:28 AM years exhib com 022-27578718 ±01 0020765768 Logged In AstAdmin









### Demand Letter format for Slab

Ref.: Flat No. A-201, in "SHREE SADGURU RESIDENCY", situated at S.NO 58 H, NO 1A/2

VILLAGE BADIVALI SHELU TAL KARAJAT, Shelu 1, BANDIVALI, Shelu 1.

Sub.: Call for installments No.2

Dear Sir,

With reference to the above booked Flat No.A-201, in our project "SHREE SADGURU RESIDENCY", situated at Plot No. S.NO 58 H.NO 1A/2 VILLAGE BADIVALI SHELU TAL KARAJAT, Sector No. Shehi 1, BANDIVALI Shelu 1. We request you to release the following amounts as per the agreement payment schedule:

#### Stage of Work .: - At the time of Work Start

| Total Agreement                  | Rs. 682000/- |
|----------------------------------|------------