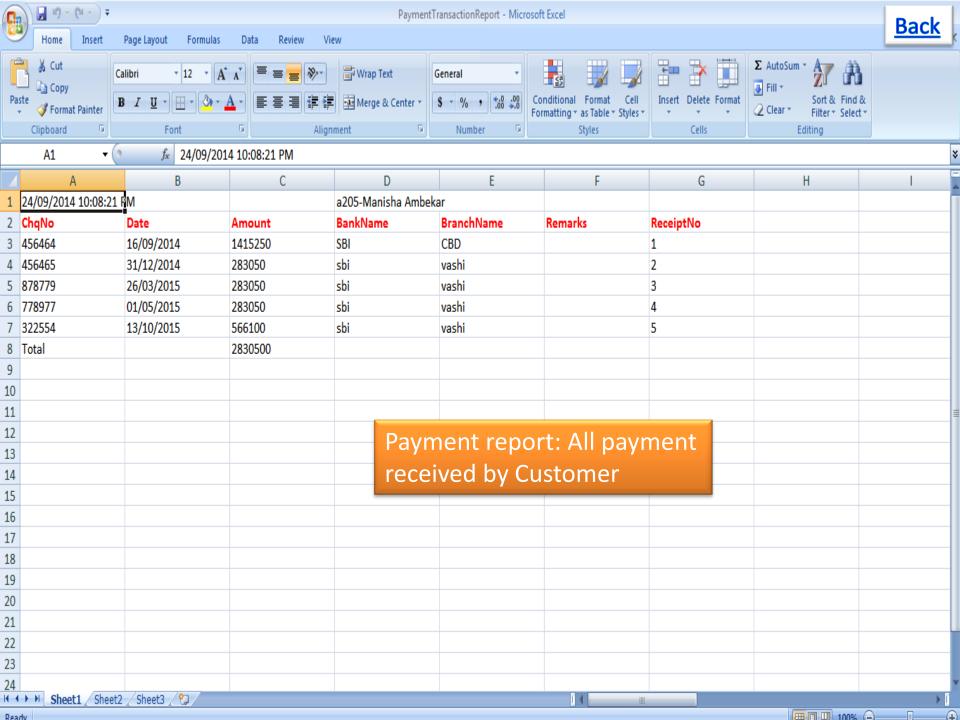

### Detailed Interest Calculation for A-a205 - M/s .Manisha Ambekar

Total

Slab Total Rs. 2830500/-Received Rs. 2830500/-

| Slab                                 | DueDate     | Date        | Days | DemandAmt | ReceiveAmt | BalanceAmt | InterestOnDu<br>eAmt | InterestAmt |
|--------------------------------------|-------------|-------------|------|-----------|------------|------------|----------------------|-------------|
| At the time of booking               | 16-Sep-2014 | 16-Sep-2014 | 0    | 1415250   | 1415250    | 0          | 1415250              | 0           |
| On Completion of 4th slab            | 27-Nov-2014 | 31-Dec-2014 | 19   | 283050    | 283050     | 0          | 283050               | 3536        |
| On Completion of Brick<br>Work       | 10-Feb-2015 | 26-Mar-2015 | 29   | 283050    | 283050     | 0          | 283050               | 5397        |
| On Completion of<br>Internal Plaster | 18-Mar-2015 | 01-May-2015 | 29   | 283050    | 283050     | 0          | 283050               | 5397        |
| On Completion of<br>Possession       | 15-Aug-2015 | 13-Oct-2015 | 44   | 566100    | 566100     | 0          | 566100               | 16378       |
| Total                                |             |             | 121  | 2830500   | 2830500    | 0          |                      | 30708       |

Balance Rs. 0/-

**Interest Calculation Till Date** 