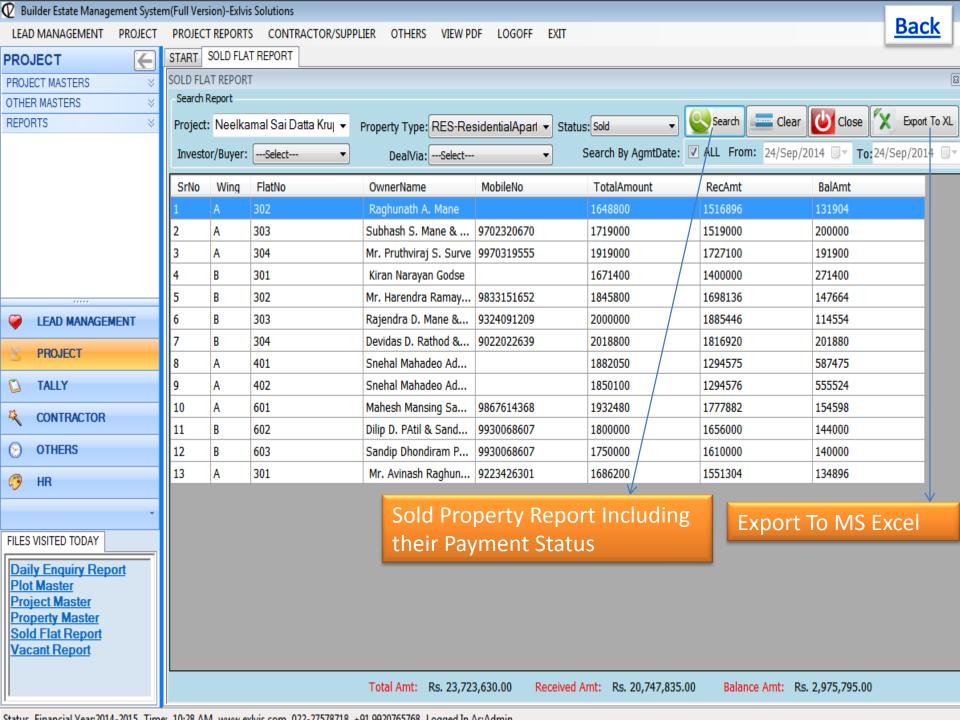

# Welcome Screen for Entering in System

Status Financial Vear 2014-2015 Time: 10:28 AM years exhib com 022-27578718 ±01 0020765768 Logged In AstAdmin