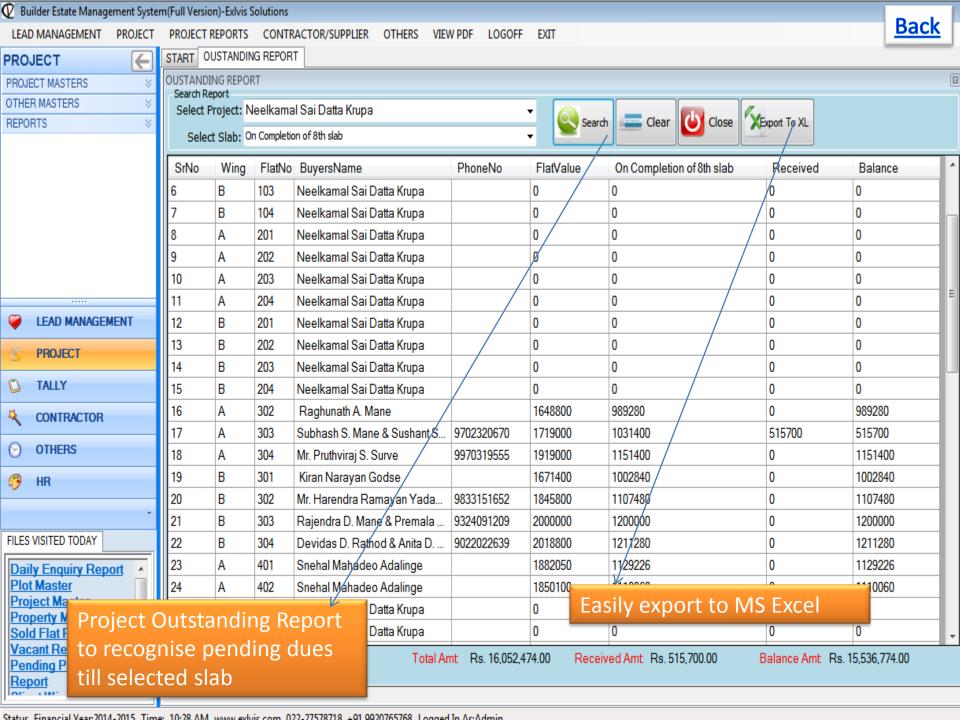

| 206 365800                       |            |                                          |         |
| 7 25/Dec/2013                                                     | 9812            |                     |                                  |            | 84200                                    |         |
| 8 15/Feb/2014                                                     | 9812            | PNB(Vas             | shi) 20                          | )7         | 543280                                   |         |









Status Financial Vear 2014 - 2015 Time: 10:28 AM MANA exhiis com 022 - 27578718 + 01 0020765768 Logged In AstAdmin















Status, Financial Vear 2014-2015, Time: 10:28 AM, MANAN exhits com, 022-27578718, ±01,0020765768, Logged In AstAdmin





Status Financial Vegr 2014 - 2015 Times 10:29 AM years exhibit com 022 - 27579719 + 01 0020765769 Logged In Act Admin











## User Rights Module – Admin can create User with rights







# Thank You

Contact Us: Mr. Sujit Sinha

**Exlvis Solutions Pvt Ltd** 

Email: sujeet@exlvis.com

C-212, 2nd floor, Tower - 8,

Belapur Station Complex, Navi Mumbai-400614

+91 9930 964 999, 022-2757 8718

#### Exlvis Solutions Private Limited