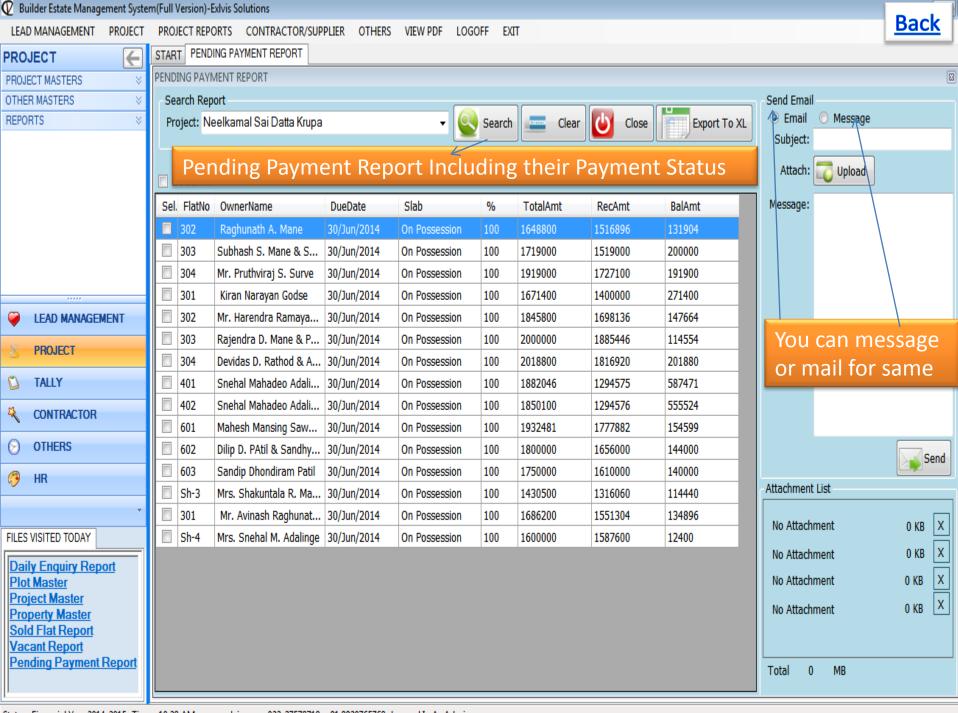

# Welcome Screen for Entering in System

Status Financial Vear 2014-2015 Time: 10:28 AM years exhib com 022-27578718 ±01 0020765768 Logged In AstAdmin