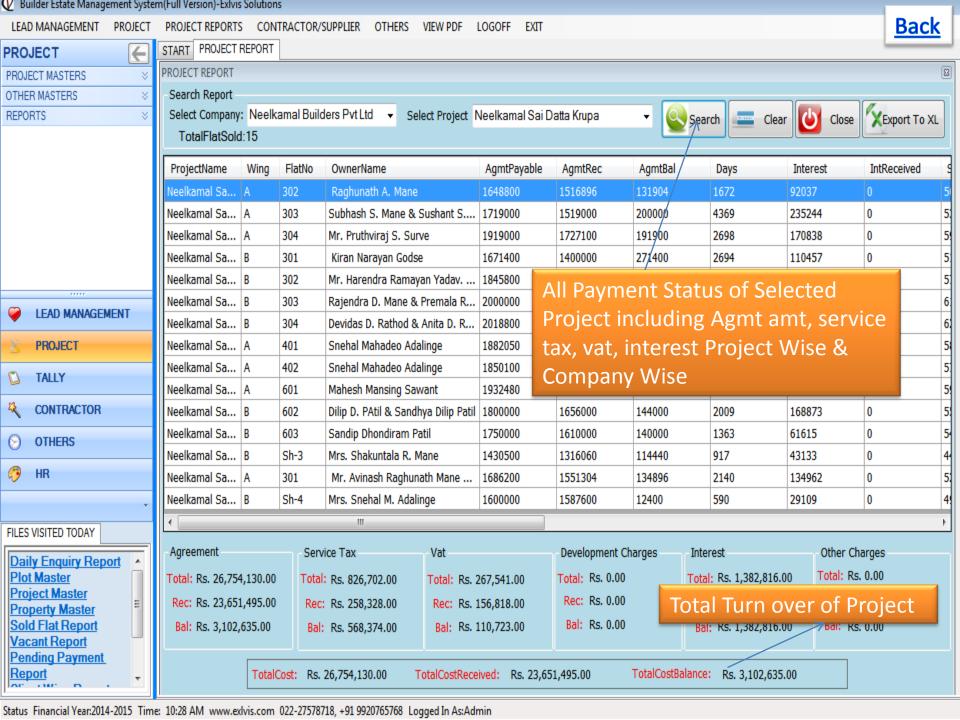

### Detailed Interest Calculation for A-a205 - M/s .Manisha Ambekar

Total

Slab Total Rs. 2830500/-Received Rs. 2830500/-

| Slab                                 | DueDate     | Date        | Days | DemandAmt | ReceiveAmt | BalanceAmt | InterestOnDu<br>eAmt | InterestAmt |
|--------------------------------------|-------------|-------------|------|-----------|------------|------------|----------------------|-------------|
| At the time of booking               | 16-Sep-2014 | 16-Sep-2014 | 0    | 1415250   | 1415250    | 0          | 1415250              | 0           |
| On Completion of 4th slab            | 27-Nov-2014 | 31-Dec-2014 | 19   | 283050    | 283050     | 0          | 283050               | 3536        |
| On Completion of Brick<br>Work       | 10-Feb-2015 | 26-Mar-2015 | 29   | 283050    | 283050     | 0          | 283050               | 5397        |
| On Completion of<br>Internal Plaster | 18-Mar-2015 | 01-May-2015 | 29   | 283050    | 283050     | 0          | 283050               | 5397        |
| On Completion of<br>Possession       | 15-Aug-2015 | 13-Oct-2015 | 44   | 566100    | 566100     | 0          | 566100               | 16378       |
| Total                                |             |             | 121  | 2830500   | 2830500    | 0          |                      | 30708       |