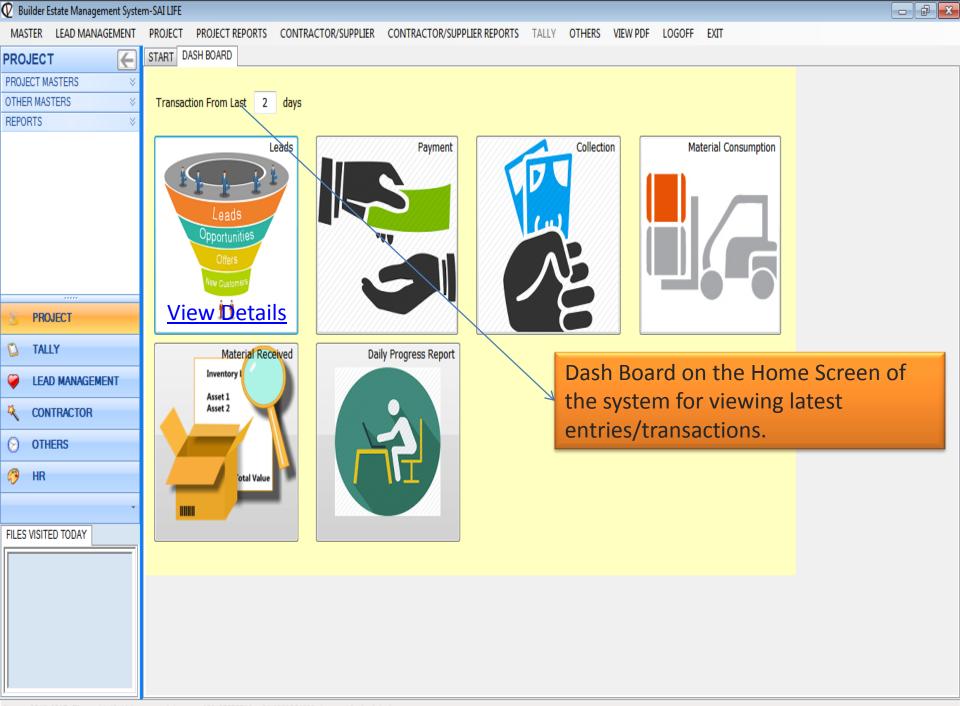

# Welcome Screen for Entering in System



























Status Financial Vear 2014-2015 Time: 10:28 AM years exhib com 022-27578718 ±01 0020765768 Logged In AstAdmin









### Demand Letter format for Slab

Ref.: Flat No. A-201, in "SHREE SADGURU RESIDENCY", situated at S.NO 58 H, NO 1A/2

VILLAGE BADIVALI SHELU TAL KARAJAT, Shelu 1, BANDIVALI, Shelu 1.

Sub.: Call for installments No.2

Dear Sir,

With reference to the above booked Flat No.A-201, in our project "SHREE SADGURU RESIDENCY", situated at Plot No. S.NO 58 H.NO 1A/2 VILLAGE BADIVALI SHELU TAL KARAJAT, Sector No. Shehi 1, BANDIVALI Shelu 1. We request you to release the following amounts as per the agreement payment schedule:

#### Stage of Work .: - At the time of Work Start

| Total Agreement                  | Rs. 682000/- |
|-----------------------------