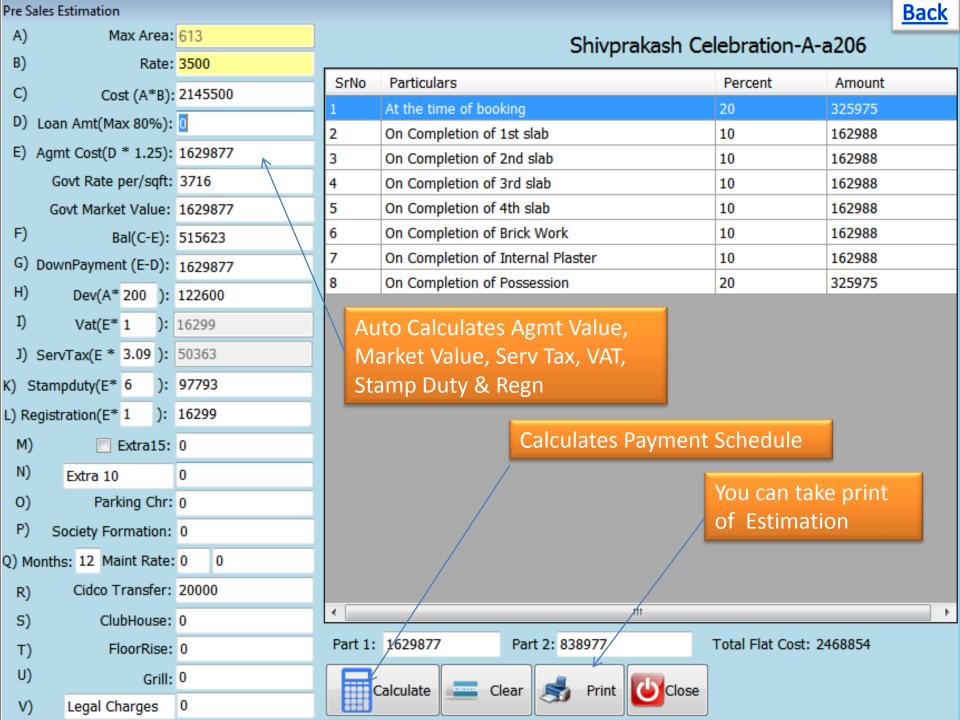

# Welcome Screen for Entering in System



























Status Financial Vear 2014-2015 Time: 10:28 AM years exhib com 022-27578718 ±01 0020765768 Logged In AstAdmin









### Demand Letter format for Slab

Ref.: Flat No. A-201, in "SHREE SADGURU RESIDENCY", situated at S.NO 58 H, NO 1A/2

VILLAGE BADIVALI SHELU TAL KARAJAT, Shelu 1, BANDIVALI, Shelu 1.

Sub.: Call for installments No.2

Dear Sir,

With reference to the above booked Flat No.A-201, in our project "SHREE SADGURU RESIDENCY", situated at Plot No. S.NO 58 H.NO 1A/2 VILLAGE BADIVALI SHELU TAL KARAJAT, Sector No. Shehi 1, BANDIVALI Shelu 1. We request you to release the following amounts as per the agreement payment schedule:

#### Stage of Work .: - At the time of Work Start

| Total Agreement                  | Rs. 682000/- |
|----------------------------------|----------