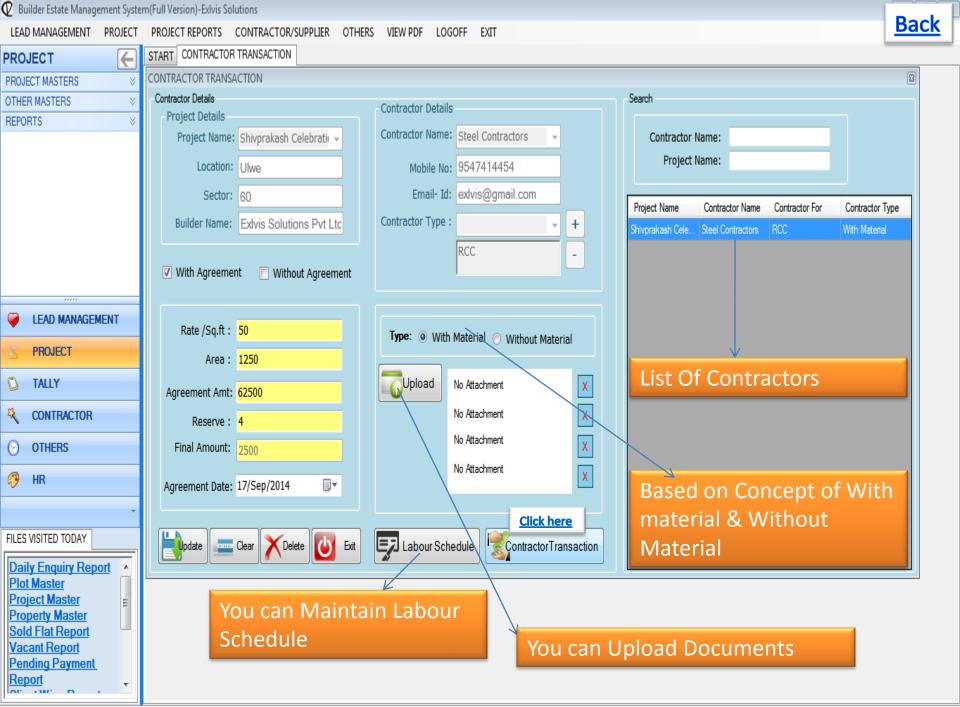

| 206 365800                       |            |                                          |         |
| 7 25/Dec/2013                                                     | 9812            |                     |                                  |            | 84200                                    |         |
| 8 15/Feb/2014                                                     | 9812            | PNB(Vas             | shi) 20                          | )7         | 543280                                   |         |









Status Financial Vear 2014 - 2015 Time: 10:28 AM MANA exhiis com 022 - 27578718 + 01 0020765768 Logged In AstAdmin















Status, Financial Vear 2014-2015, Time: 10:28 AM, MANAN exhits com, 022-27578718, ±01,0020765768, Logged In AstAdmin





Status Financial Vegr 2014 - 2015 Times 10:29 AM years exhibit com 022 - 27579719 + 01 0020765769 Logged In Act Admin











## User Rights Module – Admin can create User with rights







# Thank You

Contact Us: Mr. Sujit Sinha

**Exlvis Solutions Pvt Ltd** 

Email: sujeet@exlvis.com

C-212, 2nd floor, Tower - 8,

Belapur Station Complex, Navi Mumbai-400614

+91 9930 964 999, 022-2757 8718

#### Exlvis Solutions Private Limited