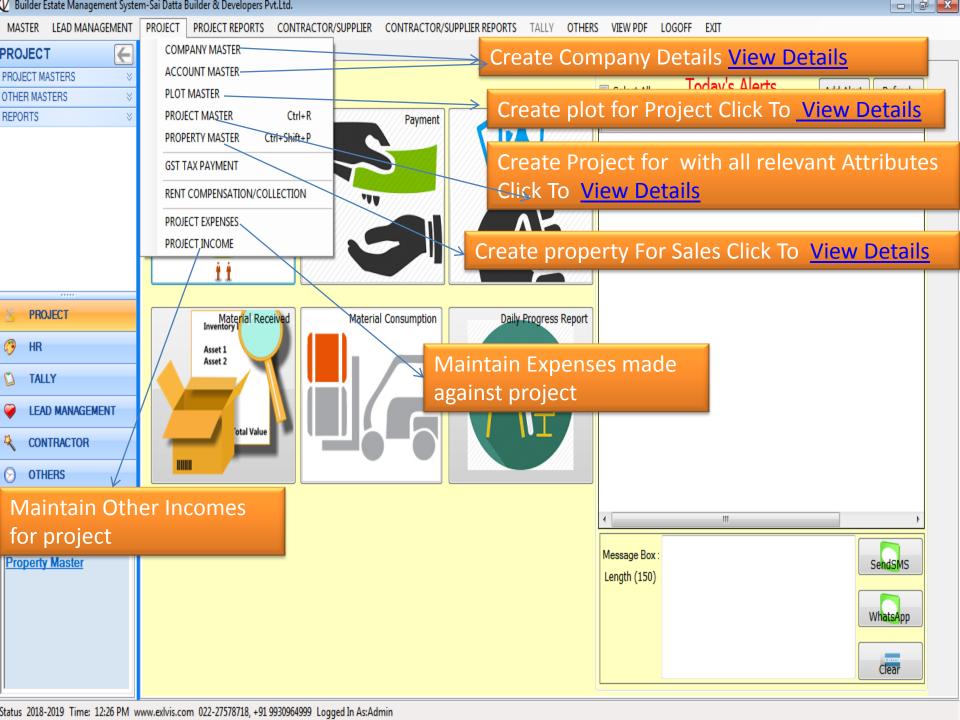

# Welcome Screen for Entering in System



























Status Financial Vear 2014-2015 Time: 10:28 AM years exhib com 022-27578718 ±01 0020765768 Logged In AstAdmin









### Demand Letter format for Slab

Ref.: Flat No. A-201, in "SHREE SADGURU RESIDENCY", situated at S.NO 58 H, NO 1A/2

VILLAGE BADIVALI SHELU TAL KARAJAT, Shelu 1, BANDIVALI, Shelu 1.

Sub.: Call for installments No.2

Dear Sir,

With reference to the above booked Flat No.A-201, in our project "SHREE SADGURU RESIDENCY", situated at Plot No. S.NO 58 H.NO 1A/2 VILLAGE BADIVALI SHELU TAL KARAJAT, Sector No. Shehi 1, BANDIVALI Shelu 1. We request you to release the following amounts as per the agreement payment schedule:

#### Stage of Work .: - At the time of Work Start

| Total Agreement                  | Rs. 682000/- |
|----------------------------------|