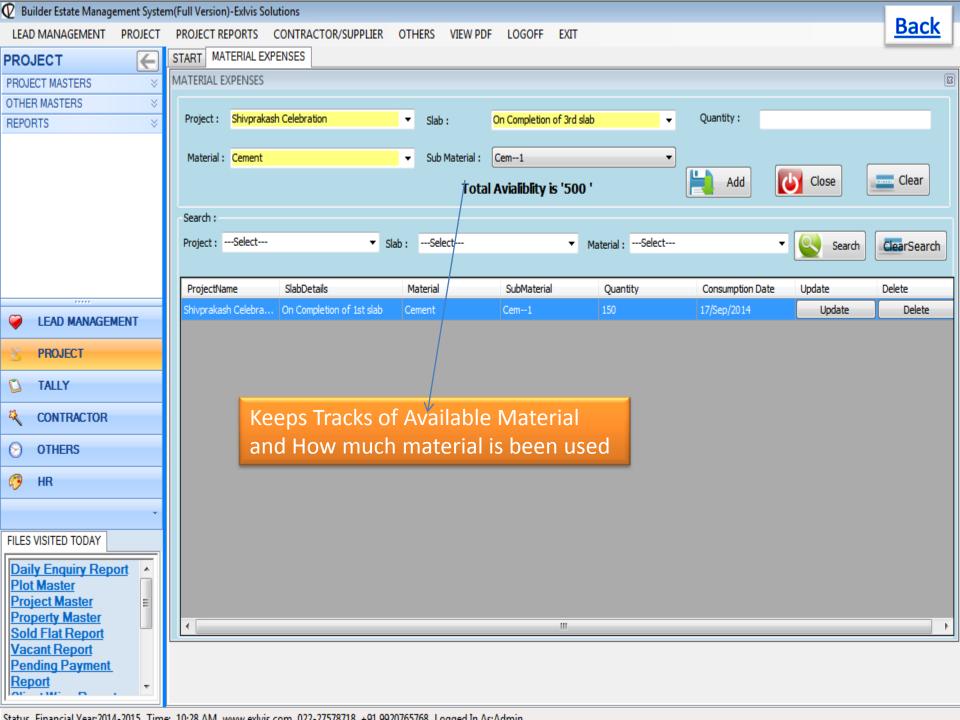

/Dec/2013                                                     | 9812            |                     |                                  |            | 84200                                    |         |
| 8 15/Feb/2014                                                     | 9812            | PNB(Vas             | shi) 20                          | )7         | 543280                                   |         |









Status Financial Vear 2014 - 2015 Time: 10:28 AM MANA exhiis com 022 - 27578718 + 01 0020765768 Logged In AstAdmin















Status, Financial Vear 2014-2015, Time: 10:28 AM, MANAN exhits com, 022-27578718, ±01,0020765768, Logged In AstAdmin





Status Financial Vegr 2014 - 2015 Times 10:29 AM years exhibit com 022 - 27579719 + 01 0020765769 Logged In Act Admin











## User Rights Module – Admin can create User with rights







# Thank You

Contact Us: Mr. Sujit Sinha

**Exlvis Solutions Pvt Ltd** 

Email: sujeet@exlvis.com

C-212, 2nd floor, Tower - 8,

Belapur Station Complex, Navi Mumbai-400614

+91 9930 964 999, 022-2757 8718

#### Exlvis Solutions Private Limited