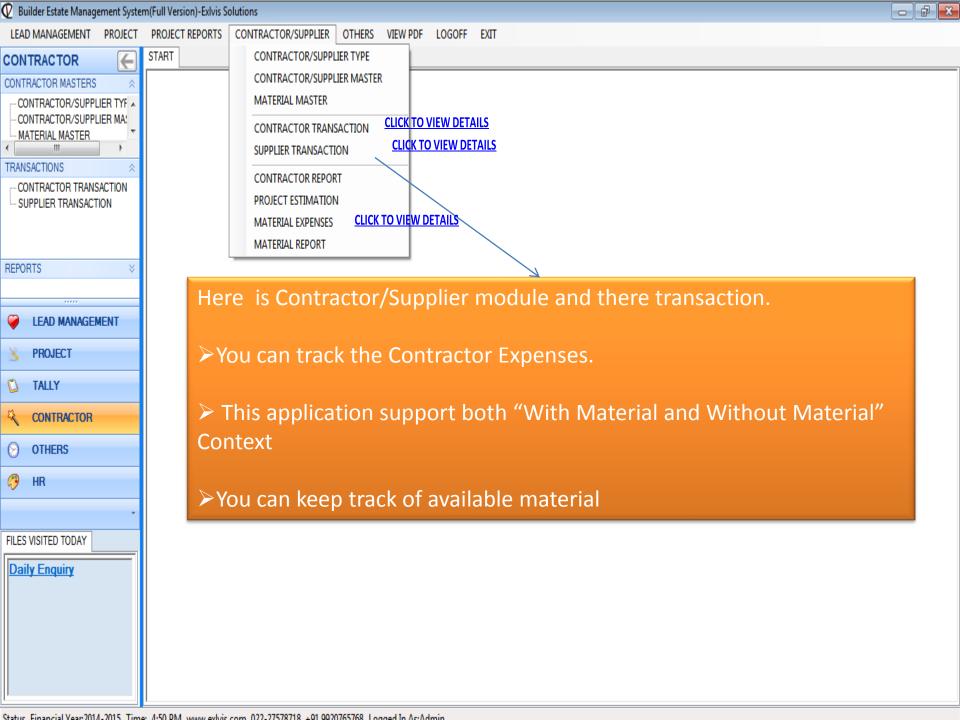

# Welcome Screen for Entering in System



























Status Financial Vear 2014-2015 Time: 10:28 AM years exhib com 022-27578718 ±01 0020765768 Logged In AstAdmin









### Demand Letter format for Slab

Ref.: Flat No. A-201, in "SHREE SADGURU RESIDENCY", situated at S.NO 58 H, NO 1A/2

VILLAGE BADIVALI SHELU TAL KARAJAT, Shelu 1, BANDIVALI, Shelu 1.

Sub.: Call for installments No.2

Dear Sir,

With reference to the above booked Flat No.A-201, in our project "SHREE SADGURU RESIDENCY", situated at Plot No. S.NO 58 H.NO 1A/2 VILLAGE BADIVALI SHELU TAL KARAJAT, Sector No. Shehi 1, BANDIVALI Shelu 1. We request you to release the following amounts as per the agreement payment schedule:

#### Stage of Work .: - At the time of Work Start

| Total Agreement                  | Rs. 682000/- |
|----------------------------------|----