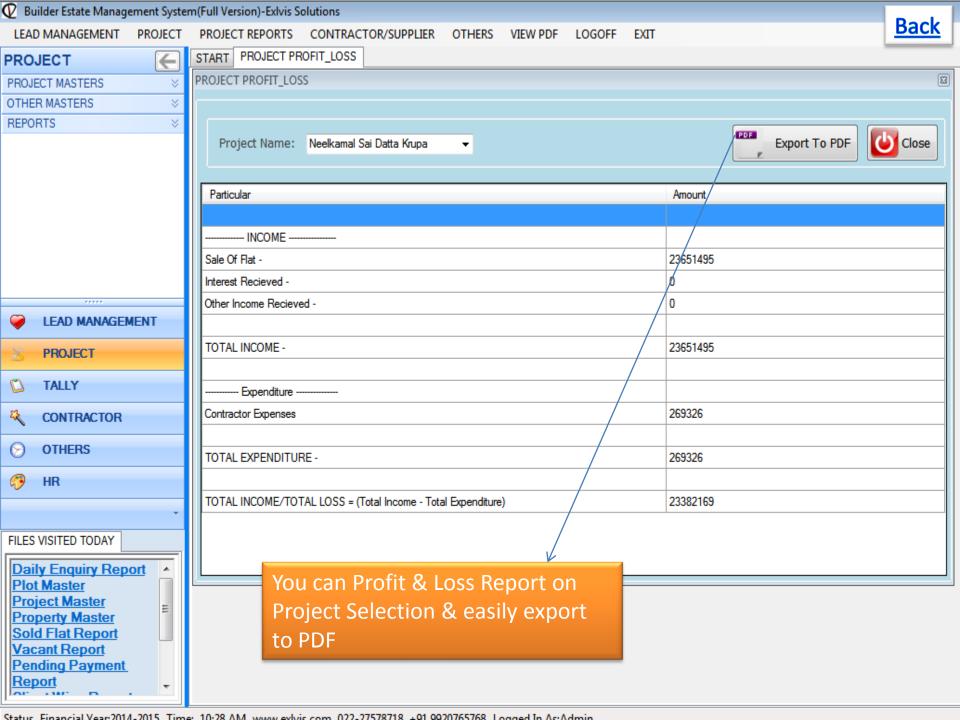

### Detailed Interest Calculation for A-a205 - M/s .Manisha Ambekar

Total

Slab Total Rs. 2830500/-Received Rs. 2830500/-

| Slab                                 | DueDate     | Date        | Days | DemandAmt | ReceiveAmt | BalanceAmt | InterestOnDu<br>eAmt | InterestAmt |
|--------------------------------------|-------------|-------------|------|-----------|------------|------------|----------------------|-------------|
| At the time of booking               | 16-Sep-2014 | 16-Sep-2014 | 0    | 1415250   | 1415250    | 0          | 1415250              | 0           |
| On Completion of 4th slab            | 27-Nov-2014 | 31-Dec-2014 | 19   | 283050    | 283050     | 0          | 283050               | 3536        |
| On Completion of Brick<br>Work       | 10-Feb-2015 | 26-Mar-2015 | 29   | 283050    | 283050     | 0          | 283050               | 5397        |
| On Completion of<br>Internal Plaster | 18-Mar-2015 | 01-May-2015 | 29   | 283050    | 283050     | 0          | 283050               | 5397        |
| On Completion of<br>Possession       | 15-Aug-2015 | 13-Oct-2015 | 44   | 566100    | 566100     | 0          | 566100               | 16378       |
| Total                                |             |             | 121  | 2830500   | 2830500    | 0          |                      | 30708       |