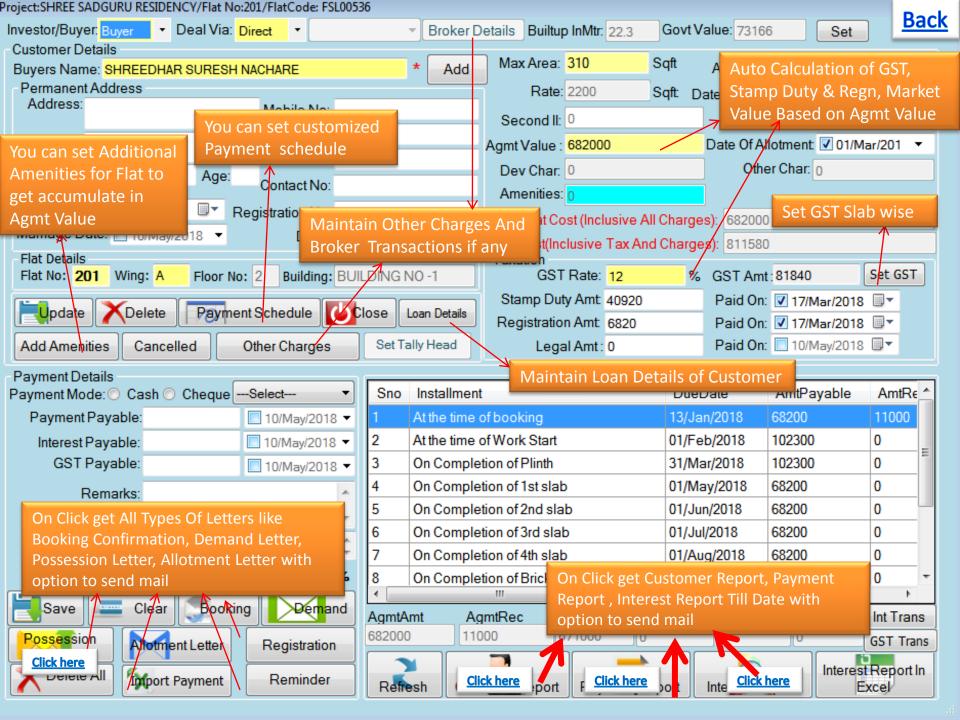

#### Stage of Work .: - At the time of Work Start

| Total Agreement                  | Rs. 682000/- |
|----------------------------------|--------------|
| Total Payment due 25 %           | Rs. 170500/- |
| Less: Payment Received till date | Rs. 11000/-  |
| Payment Payable                  | Rs. 159500/- |

| Total GST                    | Rs. 81840/- |
|------------------------------|-------------|
| 25% GST @12%                 | Rs. 20460/- |
| Less: GST Received till date | Rs. 0/-     |
| GST Due                      | Rs. 0/-     |

You are requested to complete the payment within 7 days of this letter to enable us to carry out the work in progress at vigorous speed. Any delay in payment attracts delayed payment charges @24% p.a. as per our Sale agreement terms & conditions, which gets accumulated in your account i.e. Rs. 0/- up to date.

#### Please note that the payment for this transaction should be made by:

Cross Cheque/Demand Drafts/RTGS/NEFT should be in fayour of