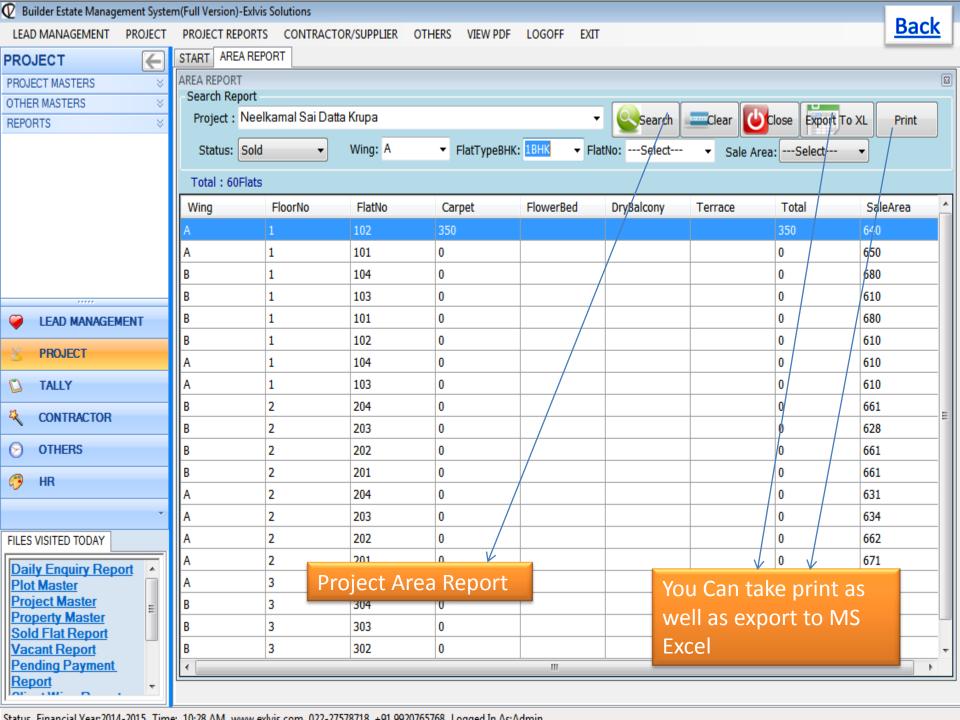

|         |
| 6 25/Dec/2013                                                     | 9812            | -                   | 206 365800                       |            |                                          |         |
| 7 25/Dec/2013                                                     | 9812            |                     |                                  |            | 84200                                    |         |
| 8 15/Feb/2014                                                     | 9812            | PNB(Vas             | shi) 20                          | )7         | 543280                                   |         |









Status Financial Vear 2014 - 2015 Time: 10:28 AM MANA exhiis com 022 - 27578718 + 01 0020765768 Logged In AstAdmin















Status, Financial Vear 2014-2015, Time: 10:28 AM, MANAN exhits com, 022-27578718, ±01,0020765768, Logged In AstAdmin





Status Financial Vegr 2014 - 2015 Times 10:29 AM years exhibit com 022 - 27579719 + 01 0020765769 Logged In Act Admin











## User Rights Module – Admin can create User with rights







# Thank You

Contact Us: Mr. Sujit Sinha

**Exlvis Solutions Pvt Ltd** 

Email: sujeet@exlvis.com

C-212, 2nd floor, Tower - 8,

Belapur Station Complex, Navi Mumbai-400614

+91 9930 964 999, 022-2757 8718

#### Exlvis Solutions Private Limited