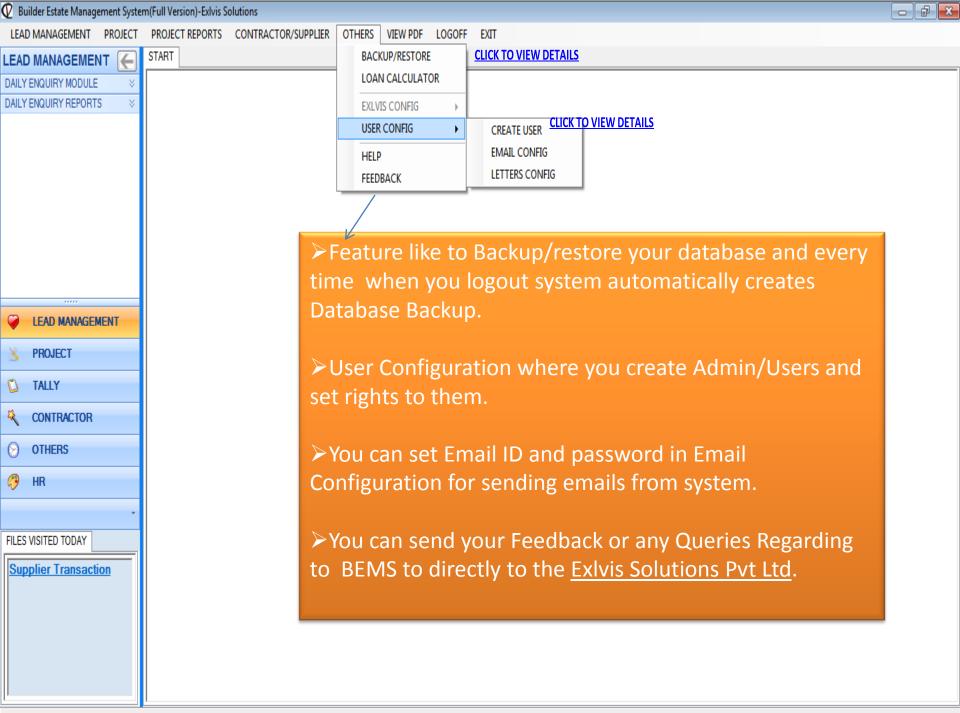

# Welcome Screen for Entering in System



























Status Financial Vear 2014-2015 Time: 10:28 AM years exhib com 022-27578718 ±01 0020765768 Logged In AstAdmin









### Demand Letter format for Slab

Ref.: Flat No. A-201, in "SHREE SADGURU RESIDENCY", situated at S.NO 58 H, NO 1A/2

VILLAGE BADIVALI SHELU TAL KARAJAT, Shelu 1, BANDIVALI, Shelu 1.

Sub.: Call for installments No.2

Dear Sir,

With reference to the above booked Flat No.A-201, in our project "SHREE SADGURU RESIDENCY", situated at Plot No. S.NO 58 H.NO 1A/2 VILLAGE BADIVALI SHELU TAL KARAJAT, Sector No. Shehi 1, BANDIVALI Shelu 1. We request you to release the following amounts as per the agreement payment schedule:

#### Stage of Work .: - At the time of Work Start

| Total Agreement                  | Rs. 682000/- |
|----------------------------------|------