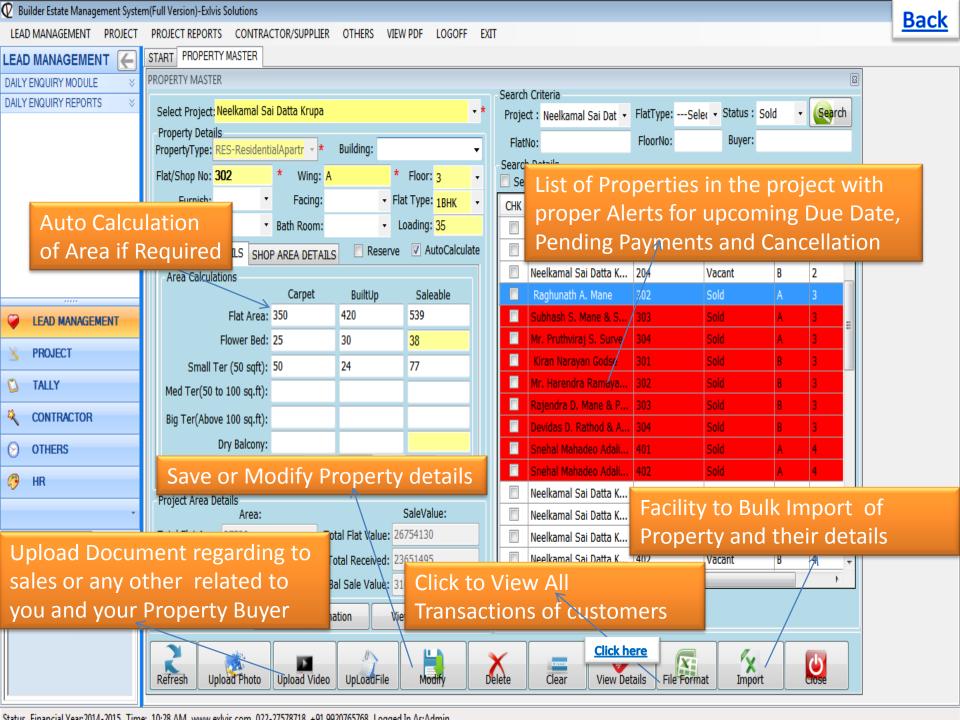

Status Financial Vear 2014 - 2015 Time: 10:28 AM MANA exhiis com 022 - 27578718 + 01 0020765768 Logged In AstAdmin

Status, Financial Vear 2014-2015, Time: 10:28 AM, MANAN exhits com, 022-27578718, ±01,0020765768, Logged In AstAdmin