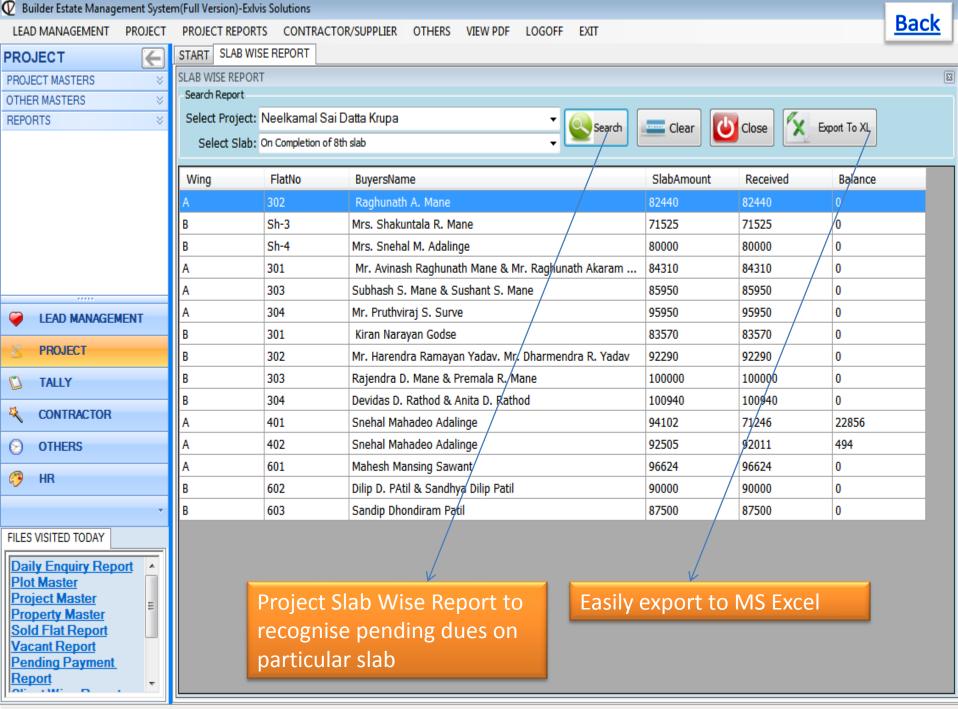

|         |
| 6 25/Dec/2013                                                     | 9812            | -                   | 206 365800                       |            |                                          |         |
| 7 25/Dec/2013                                                     | 9812            |                     |                                  |            | 84200                                    |         |
| 8 15/Feb/2014                                                     | 9812            | PNB(Vas             | shi) 20                          | )7         | 543280                                   |         |









Status Financial Vear 2014 - 2015 Time: 10:28 AM MANA exhiis com 022 - 27578718 + 01 0020765768 Logged In AstAdmin















Status, Financial Vear 2014-2015, Time: 10:28 AM, MANAN exhits com, 022-27578718, ±01,0020765768, Logged In AstAdmin





Status Financial Vegr 2014 - 2015 Times 10:29 AM years exhibit com 022 - 27579719 + 01 0020765769 Logged In Act Admin











## User Rights Module – Admin can create User with rights







# Thank You

Contact Us: Mr. Sujit Sinha

**Exlvis Solutions Pvt Ltd** 

Email: sujeet@exlvis.com

C-212, 2nd floor, Tower - 8,

Belapur Station Complex, Navi Mumbai-400614

+91 9930 964 999, 022-2757 8718

#### Exlvis Solutions Private Limited