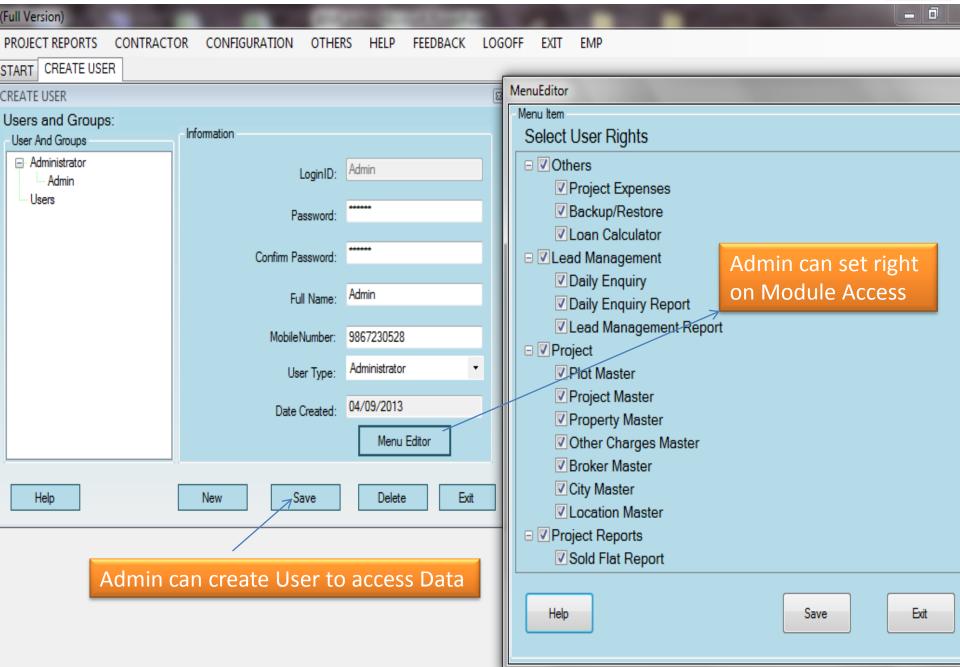

2            |                     |                                  |            | 84200                                    |         |
| 8 15/Feb/2014                                                     | 9812            | PNB(Vas             | shi) 20                          | )7         | 543280                                   |         |









Status Financial Vear 2014 - 2015 Time: 10:28 AM MANA exhiis com 022 - 27578718 + 01 0020765768 Logged In AstAdmin















Status, Financial Vear 2014-2015, Time: 10:28 AM, MANAN exhits com, 022-27578718, ±01,0020765768, Logged In AstAdmin





Status Financial Vegr 2014 - 2015 Times 10:29 AM years exhibit com 022 - 27579719 + 01 0020765769 Logged In Act Admin











## User Rights Module – Admin can create User with rights







# Thank You

Contact Us: Mr. Sujit Sinha

**Exlvis Solutions Pvt Ltd** 

Email: sujeet@exlvis.com

C-212, 2nd floor, Tower - 8,

Belapur Station Complex, Navi Mumbai-400614

+91 9930 964 999, 022-2757 8718

#### Exlvis Solutions Private Limited