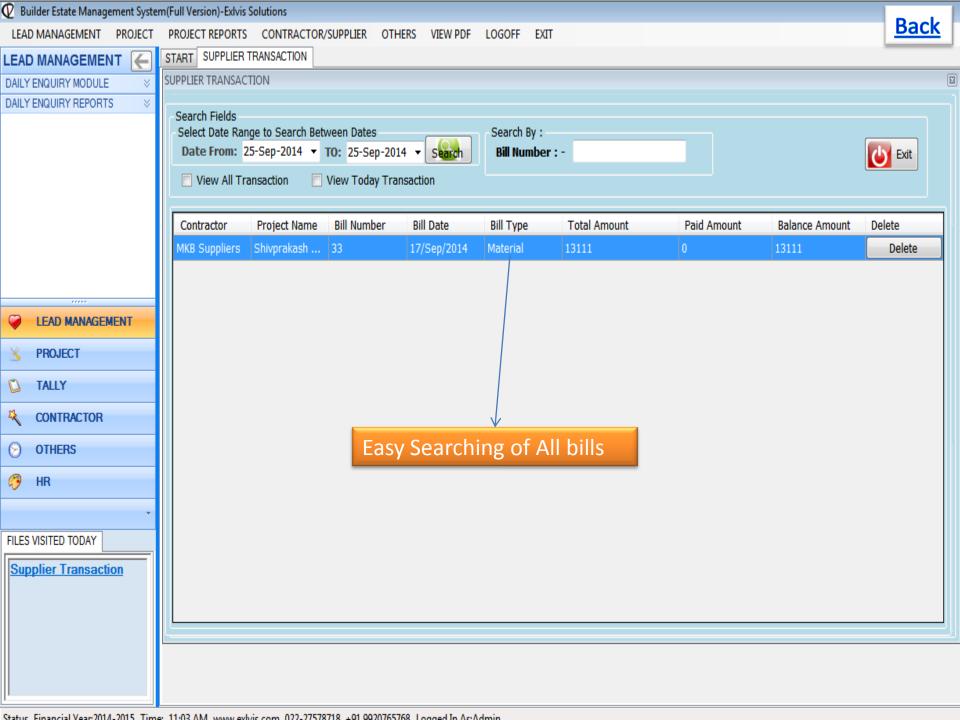

/2013                                                     | 9812            |                     |                                  |            | 84200                                    |         |
| 8 15/Feb/2014                                                     | 9812            | PNB(Vas             | shi) 20                          | )7         | 543280                                   |         |









Status Financial Vear 2014 - 2015 Time: 10:28 AM MANA exhiis com 022 - 27578718 + 01 0020765768 Logged In AstAdmin















Status, Financial Vear 2014-2015, Time: 10:28 AM, MANAN exhits com, 022-27578718, ±01,0020765768, Logged In AstAdmin





Status Financial Vegr 2014 - 2015 Times 10:29 AM years exhibit com 022 - 27579719 + 01 0020765769 Logged In Act Admin











## User Rights Module – Admin can create User with rights







# Thank You

Contact Us: Mr. Sujit Sinha

**Exlvis Solutions Pvt Ltd** 

Email: sujeet@exlvis.com

C-212, 2nd floor, Tower - 8,

Belapur Station Complex, Navi Mumbai-400614

+91 9930 964 999, 022-2757 8718

#### Exlvis Solutions Private Limited