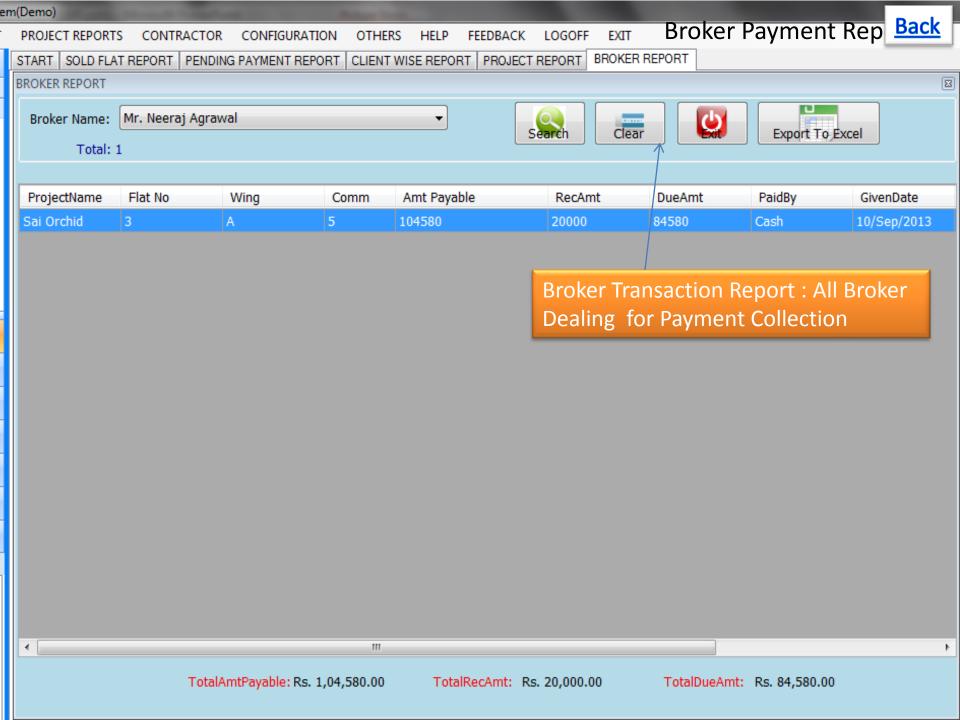

## Customer's Individual Report (Date :- 10/Sep/2013)

**Back** 

| Brokers Info :                                                                              |                                           |                                 |                                  |     |  |  |
|---------------------------------------------------------------------------------------------|-------------------------------------------|---------------------------------|----------------------------------|-----|--|--|
| Project Name :                                                                              |                                           | Date Of Allotment : 14/Dec/2012 |                                  |     |  |  |
| Sai Orchid                                                                                  |                                           |                                 |                                  |     |  |  |
| Flat/Shop No: 3                                                                             |                                           | Date of Agreement: 16/Jan/2012  |                                  |     |  |  |
| Car Park No:                                                                                |                                           | Date of Car parking:            |                                  |     |  |  |
| Sale Area: 372sq.ft                                                                         |                                           | Date of NOC                     | :                                |     |  |  |
| Amount: Rs2091600                                                                           |                                           | Date of Possession: 01/May/2014 |                                  |     |  |  |
| Loan Info:                                                                                  |                                           | اه مرا                          | ividual Customor Bonort-Indudia  | 26  |  |  |
| Bank Name:                                                                                  |                                           |                                 | ividual Customer Report Includir |     |  |  |
| Branch:                                                                                     |                                           | all o                           | tharges and their received Amou  | ınt |  |  |
| File No:                                                                                    |                                           |                                 |                                  |     |  |  |
| riie No:                                                                                    |                                           |                                 |                                  |     |  |  |
| Handled By:                                                                                 |                                           |                                 |                                  |     |  |  |
|                                                                                             |                                           |                                 |                                  |     |  |  |
| Handled By:                                                                                 | Recei                                     | ved:                            | Balance:                         |     |  |  |
| Handled By:<br>Contact No:                                                                  | Recei<br>Rs.0                             | ved:                            | Balance:<br>Rs.64630             |     |  |  |
| Handled By:<br>Contact No:<br>Service Tax:                                                  |                                           |                                 |                                  |     |  |  |
| Handled By:<br>Contact No:<br>Service Tax:<br>Rs. 64630                                     | Rs.0                                      | ived:                           | Rs.64630                         | _   |  |  |
| Handled By: Contact No: Service Tax: Rs. 64630  VAT: Rs. 20916                              | Rs.0<br>Recei                             | ved:                            | Rs.64630<br>Balance:             |     |  |  |
| Handled By: Contact No: Service Tax: Rs. 64630  VAT: Rs. 20916  Stage Of Construction: On 6 | Rs.0 Recei Rs.0 Commencement              | ved:                            | Rs.64630<br>Balance:             |     |  |  |
| Handled By: Contact No: Service Tax: Rs. 64630  VAT:                                        | Rs.0  Recei Rs.0  Commencement of 2091600 | ved:                            | Rs.64630<br>Balance:             | _   |  |  |