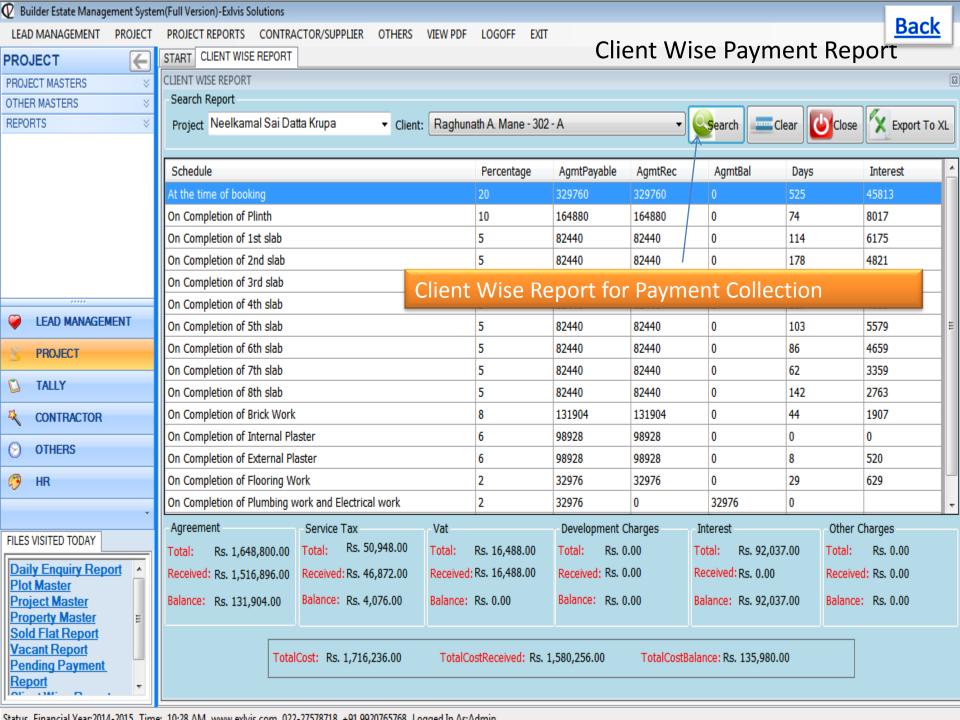

# Welcome Screen for Entering in System

Status Financial Vear 2014-2015 Time: 10:28 AM years exhib com 022-27578718 ±01 0020765768 Logged In AstAdmin