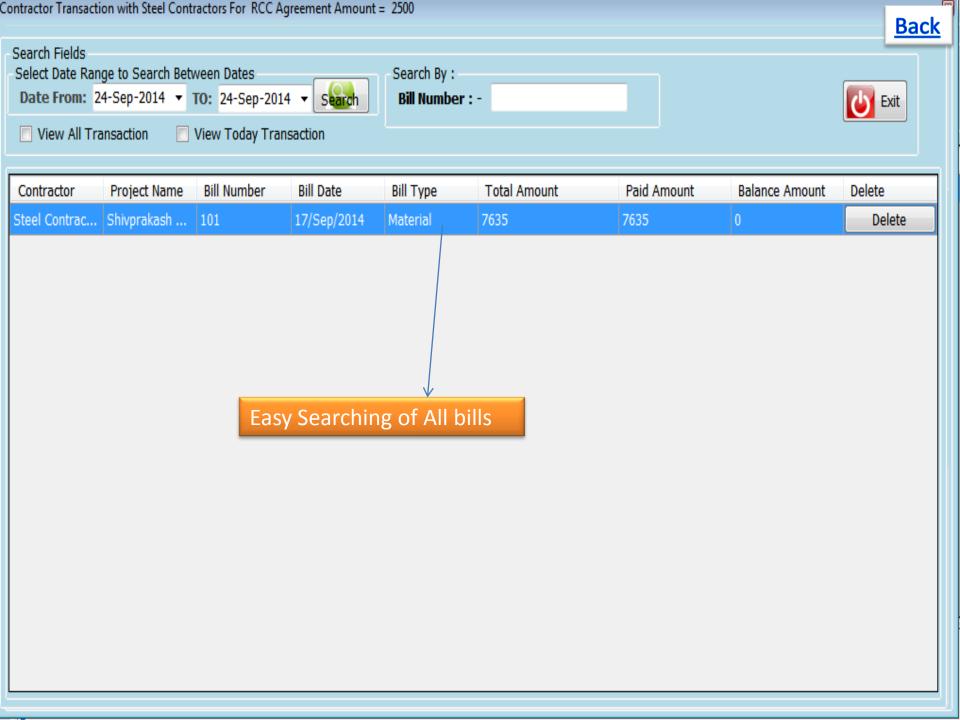

ec/2013                                                     | 9812            |                     |                                  |            | 84200                                    |         |
| 8 15/Feb/2014                                                     | 9812            | PNB(Vas             | shi) 20                          | )7         | 543280                                   |         |









Status Financial Vear 2014 - 2015 Time: 10:28 AM MANA exhiis com 022 - 27578718 + 01 0020765768 Logged In AstAdmin















Status, Financial Vear 2014-2015, Time: 10:28 AM, MANAN exhits com, 022-27578718, ±01,0020765768, Logged In AstAdmin





Status Financial Vegr 2014 - 2015 Times 10:29 AM years exhibit com 022 - 27579719 + 01 0020765769 Logged In Act Admin











## User Rights Module – Admin can create User with rights







# Thank You

Contact Us: Mr. Sujit Sinha

**Exlvis Solutions Pvt Ltd** 

Email: sujeet@exlvis.com

C-212, 2nd floor, Tower - 8,

Belapur Station Complex, Navi Mumbai-400614

+91 9930 964 999, 022-2757 8718

#### Exlvis Solutions Private Limited