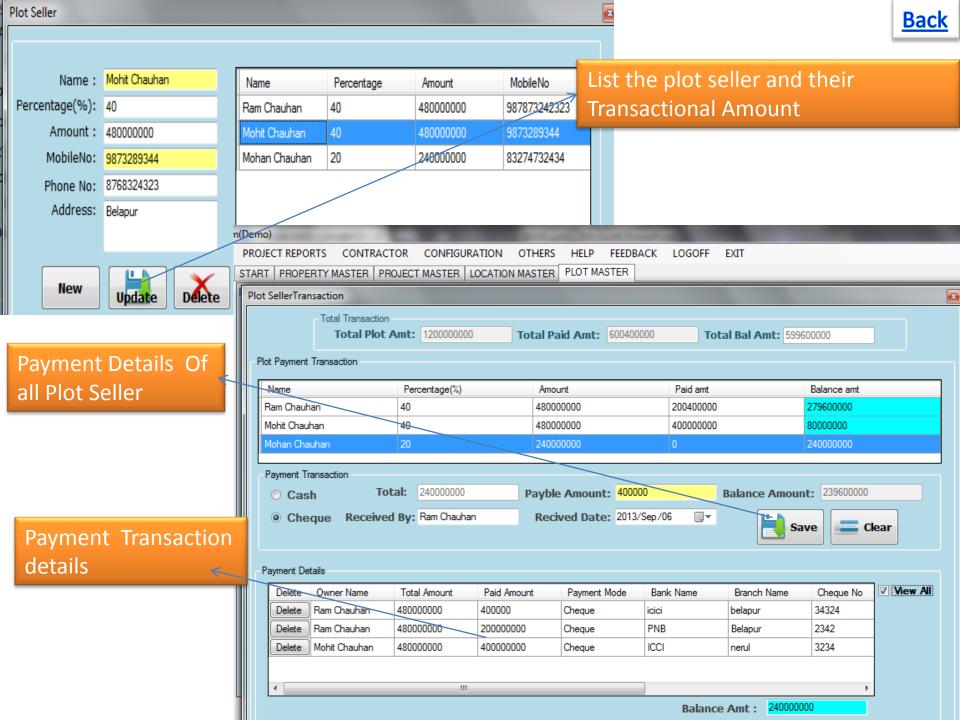

# Welcome Screen for Entering in System

Status Financial Vear 2014-2015 Time: 10:28 AM years exhib com 022-27578718 ±01 0020765768 Logged In AstAdmin