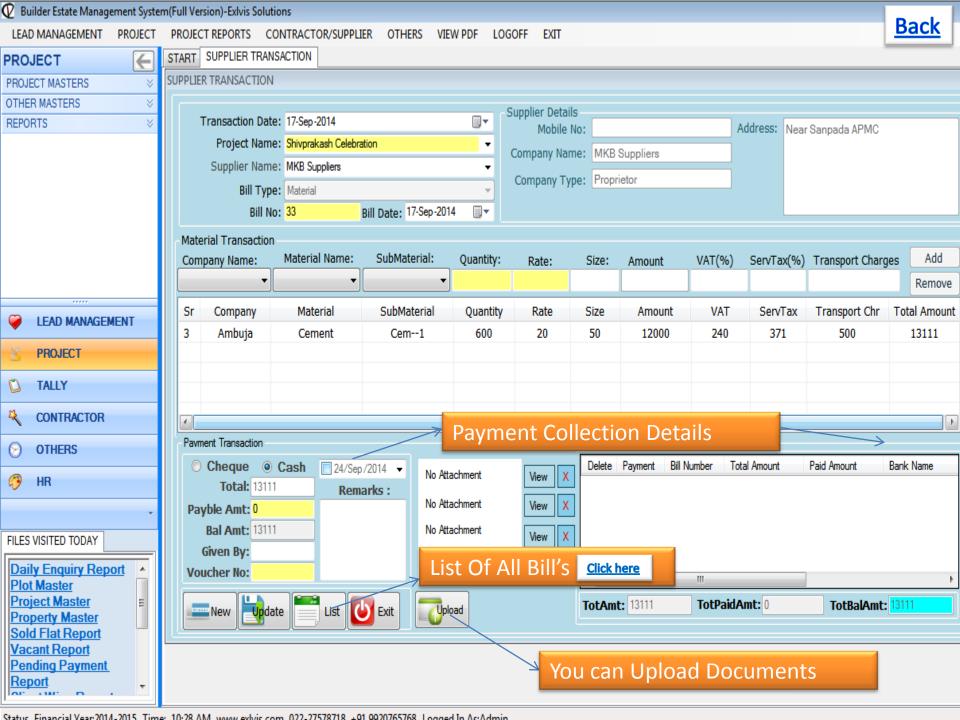

25/Dec/2013                                                     | 9812            |                     |                                  |            | 84200                                    |         |
| 8 15/Feb/2014                                                     | 9812            | PNB(Vas             | shi) 20                          | )7         | 543280                                   |         |









Status Financial Vear 2014 - 2015 Time: 10:28 AM MANA exhiis com 022 - 27578718 + 01 0020765768 Logged In AstAdmin















Status, Financial Vear 2014-2015, Time: 10:28 AM, MANAN exhits com, 022-27578718, ±01,0020765768, Logged In AstAdmin





Status Financial Vegr 2014 - 2015 Times 10:29 AM years exhibit com 022 - 27579719 + 01 0020765769 Logged In Act Admin











## User Rights Module – Admin can create User with rights







# Thank You

Contact Us: Mr. Sujit Sinha

**Exlvis Solutions Pvt Ltd** 

Email: sujeet@exlvis.com

C-212, 2nd floor, Tower - 8,

Belapur Station Complex, Navi Mumbai-400614

+91 9930 964 999, 022-2757 8718

#### Exlvis Solutions Private Limited