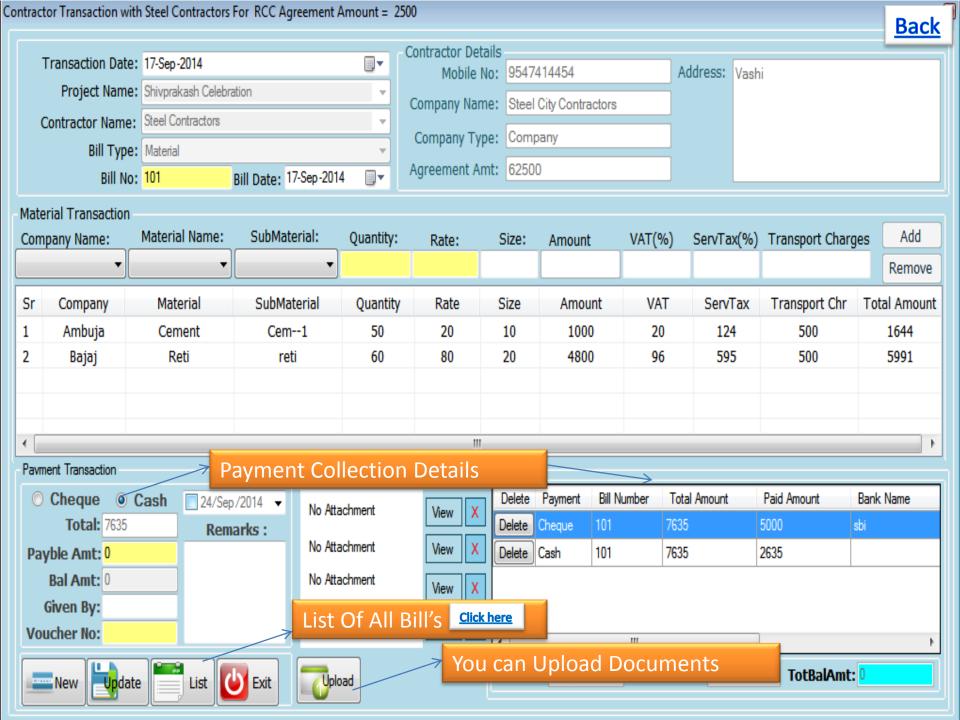

7 25/Dec/2013                                                     | 9812            |                     |                                  |            | 84200                                    |         |
| 8 15/Feb/2014                                                     | 9812            | PNB(Vas             | shi) 20                          | )7         | 543280                                   |         |









Status Financial Vear 2014 - 2015 Time: 10:28 AM MANA exhiis com 022 - 27578718 + 01 0020765768 Logged In AstAdmin















Status, Financial Vear 2014-2015, Time: 10:28 AM, MANAN exhits com, 022-27578718, ±01,0020765768, Logged In AstAdmin





Status Financial Vegr 2014 - 2015 Times 10:29 AM years exhibit com 022 - 27579719 + 01 0020765769 Logged In Act Admin











## User Rights Module – Admin can create User with rights







# Thank You

Contact Us: Mr. Sujit Sinha

**Exlvis Solutions Pvt Ltd** 

Email: sujeet@exlvis.com

C-212, 2nd floor, Tower - 8,

Belapur Station Complex, Navi Mumbai-400614

+91 9930 964 999, 022-2757 8718

#### Exlvis Solutions Private Limited