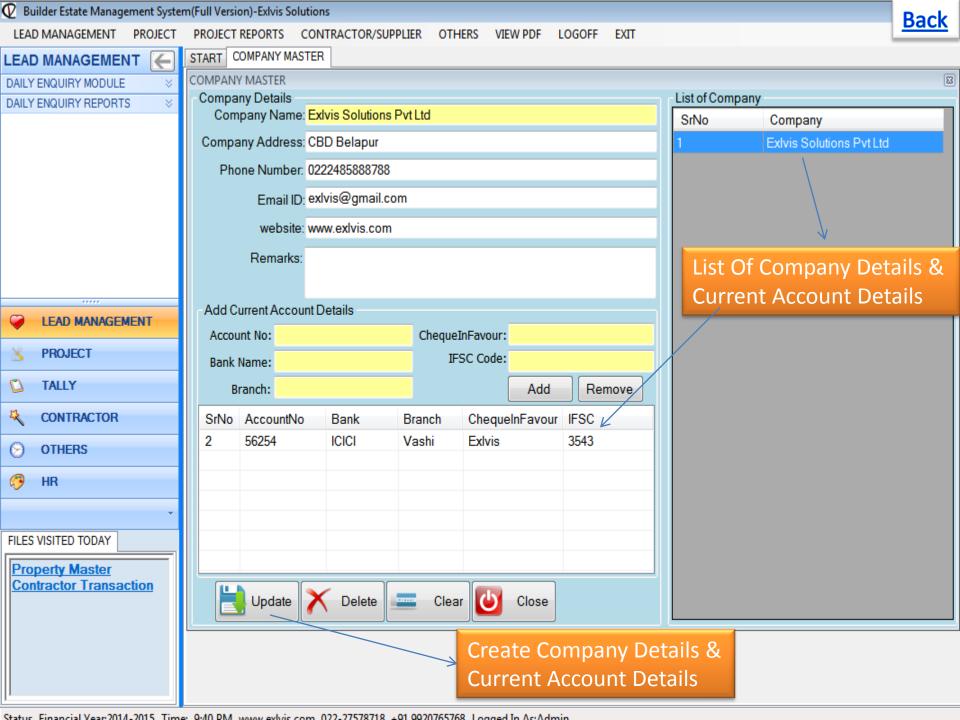

# Welcome Screen for Entering in System



























Status Financial Vear 2014-2015 Time: 10:28 AM years exhib com 022-27578718 ±01 0020765768 Logged In AstAdmin









### Demand Letter format for Slab

Ref.: Flat No. A-201, in "SHREE SADGURU RESIDENCY", situated at S.NO 58 H, NO 1A/2

VILLAGE BADIVALI SHELU TAL KARAJAT, Shelu 1, BANDIVALI, Shelu 1.

Sub.: Call for installments No.2

Dear Sir,

With reference to the above booked Flat No.A-201, in our project "SHREE SADGURU RESIDENCY", situated at Plot No. S.NO 58 H.NO 1A/2 VILLAGE BADIVALI SHELU TAL KARAJAT, Sector No. Shehi 1, BANDIVALI Shelu 1. We request you to release the following amounts as per the agreement payment schedule:

#### Stage of Work .: - At the time of Work Start

| Total Agreement                  | Rs. 682000/- |
|----------------------------------|--------------