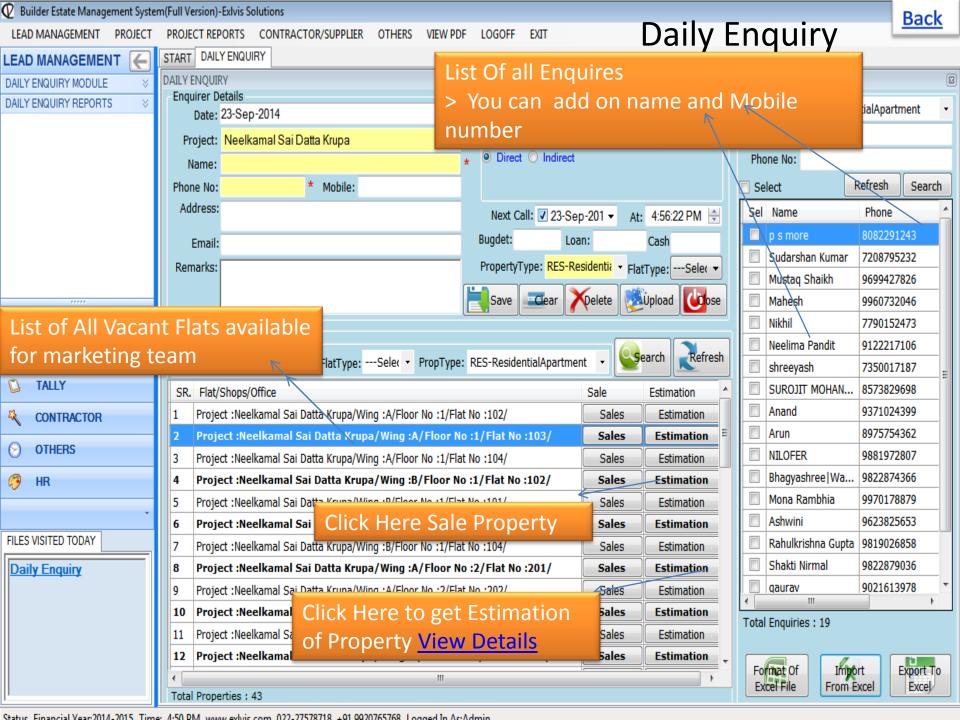

# Welcome Screen for Entering in System



























Status Financial Vear 2014-2015 Time: 10:28 AM years exhib com 022-27578718 ±01 0020765768 Logged In AstAdmin









### Demand Letter format for Slab

Ref.: Flat No. A-201, in "SHREE SADGURU RESIDENCY", situated at S.NO 58 H, NO 1A/2

VILLAGE BADIVALI SHELU TAL KARAJAT, Shelu 1, BANDIVALI, Shelu 1.

Sub.: Call for installments No.2

Dear Sir,

With reference to the above booked Flat No.A-201, in our project "SHREE SADGURU RESIDENCY", situated at Plot No. S.NO 58 H.NO 1A/2 VILLAGE BADIVALI SHELU TAL KARAJAT, Sector No. Shehi 1, BANDIVALI Shelu 1. We request you to release the following amounts as per the agreement payment schedule:

#### Stage of Work .: - At the time of Work Start

| Total Agreement                  | Rs. 682000/- |
|----------------------------------|--------