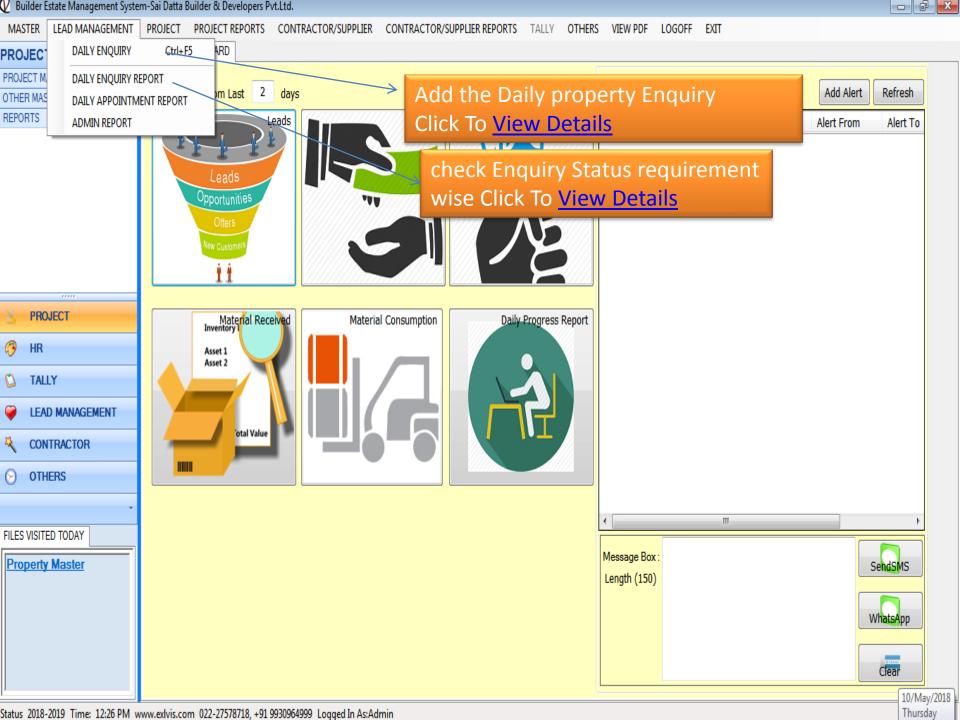

# Welcome Screen for Entering in System



























Status Financial Vear 2014-2015 Time: 10:28 AM years exhib com 022-27578718 ±01 0020765768 Logged In AstAdmin









### Demand Letter format for Slab

Ref.: Flat No. A-201, in "SHREE SADGURU RESIDENCY", situated at S.NO 58 H, NO 1A/2

VILLAGE BADIVALI SHELU TAL KARAJAT, Shelu 1, BANDIVALI, Shelu 1.

Sub.: Call for installments No.2

Dear Sir,

With reference to the above booked Flat No.A-201, in our project "SHREE SADGURU RESIDENCY", situated at Plot No. S.NO 58 H.NO 1A/2 VILLAGE BADIVALI SHELU TAL KARAJAT, Sector No. Shehi 1, BANDIVALI Shelu 1. We request you to release the following amounts as per the agreement payment schedule:

#### Stage of Work .: - At the time of Work Start

| Total Agreement                  | Rs. 682000/- |
|---------------------------------