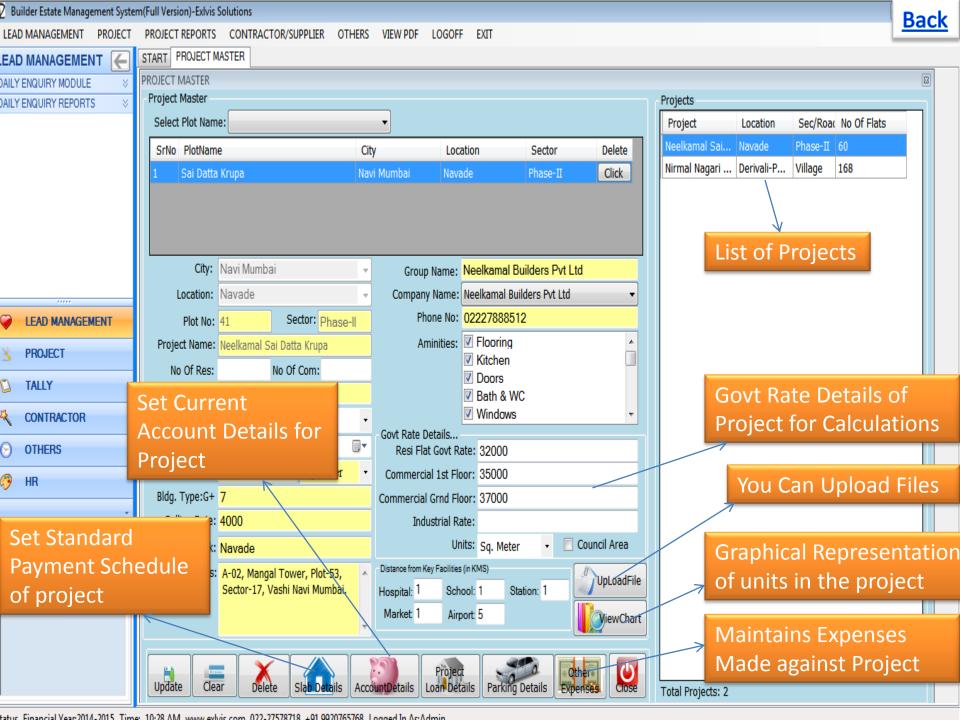

# Welcome Screen for Entering in System

Status Financial Vear 2014-2015 Time: 10:28 AM years exhib com 022-27578718 ±01 0020765768 Logged In AstAdmin