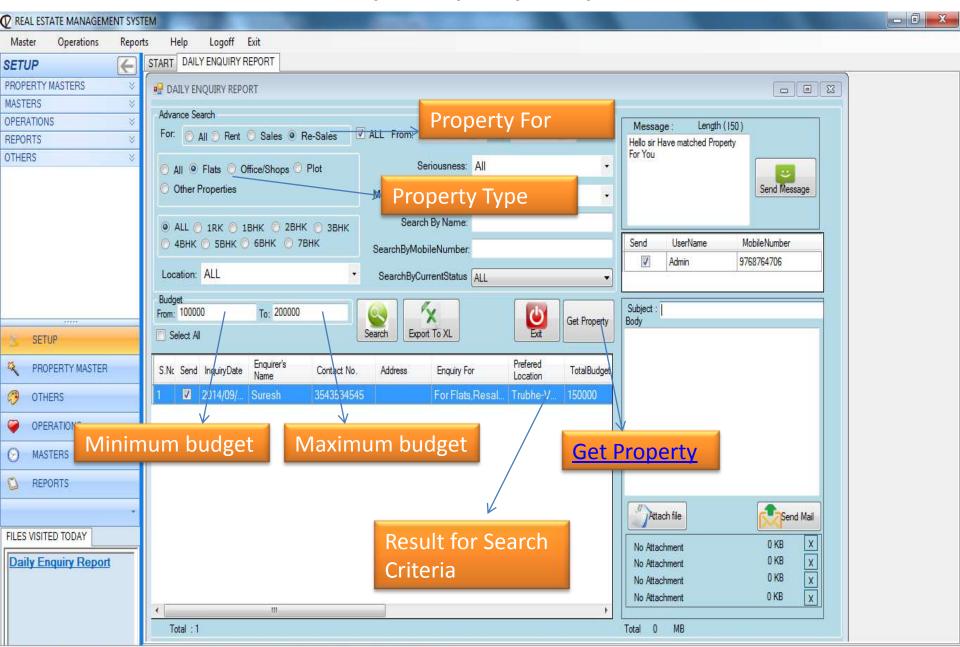

### **Daily Enquiry Report**

Status Financial Year:2013-2014 Time: 12:16 PM www.exlvis.com 022-27578718, +91 9920765768 Logged In As:Admin