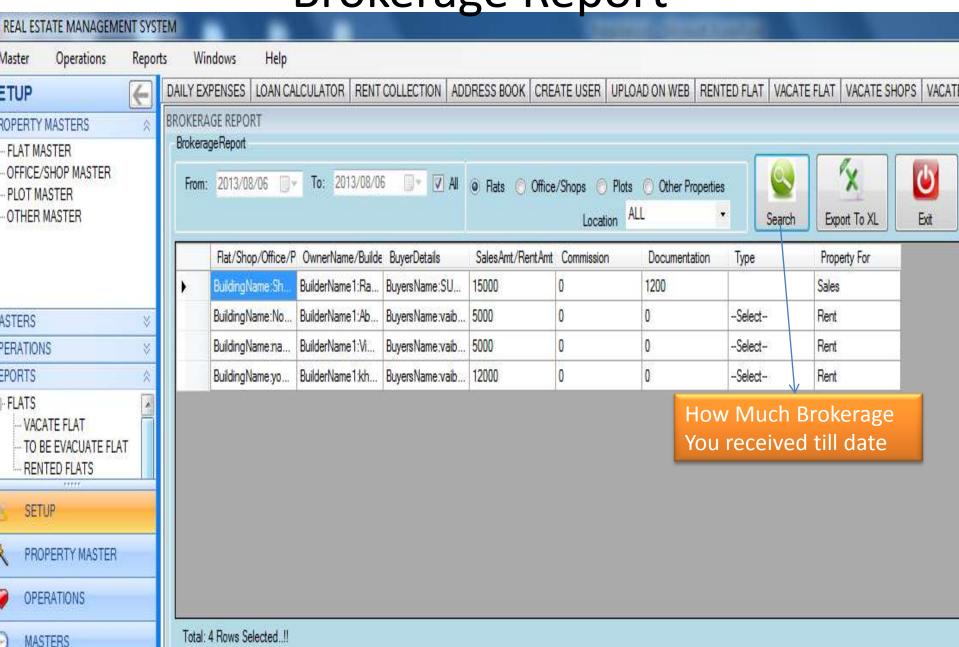

### **Employee Report**

Other Property Report- Rented Sold vacant

Brokerage Report