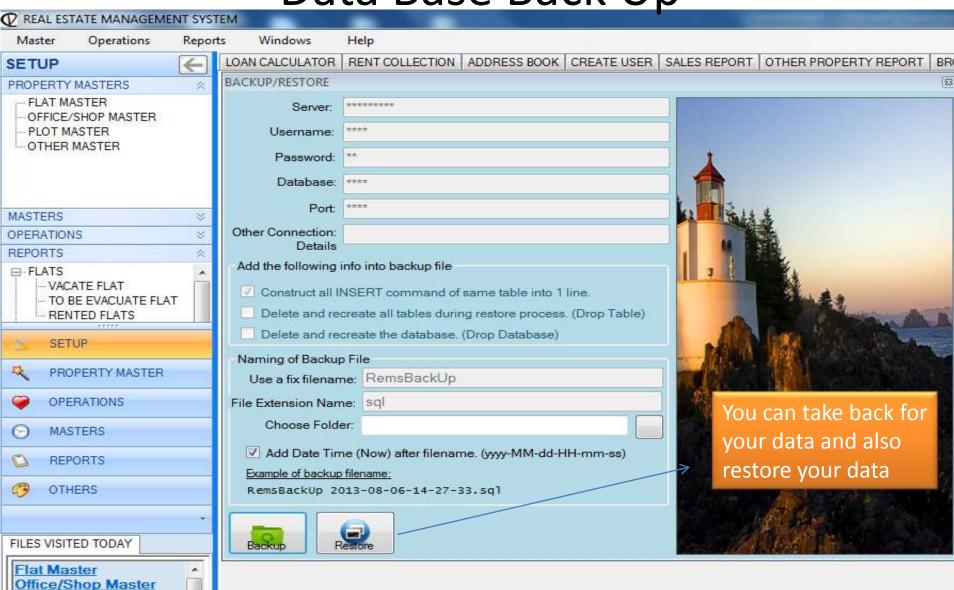

# Data Base Back Up

Plot Master
Other Master
Plot Type Master
Daily Enquiry
Rent Flat